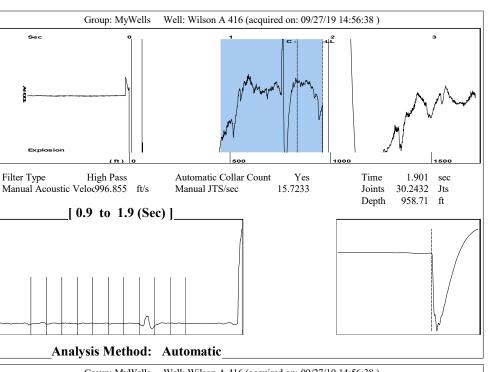

KOLAR Document ID: 1473250

KANSAS CORPORATION COMMISSION OIL & GAS CONSERVATION DIVISION

July 2017 Form must be Typed Form must be signed All blanks must be complete