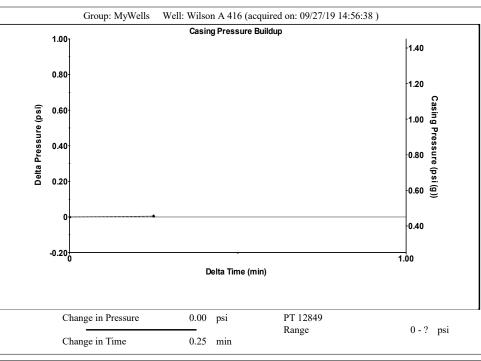

KOLAR Document ID: 1473250

KANSAS CORPORATION COMMISSION OIL & GAS CONSERVATION DIVISION

July 2017 Form must be Typed Form must be signed All blanks must be complete