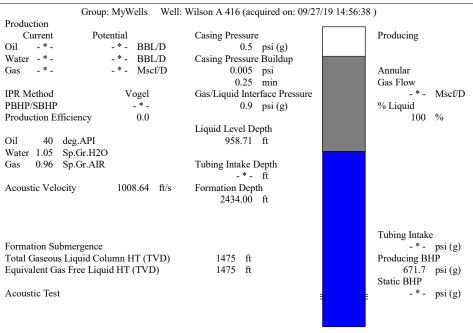

KOLAR Document ID: 1473250

KANSAS CORPORATION COMMISSION OIL & GAS CONSERVATION DIVISION

July 2017 Form must be Typed Form must be signed All blanks must be complete