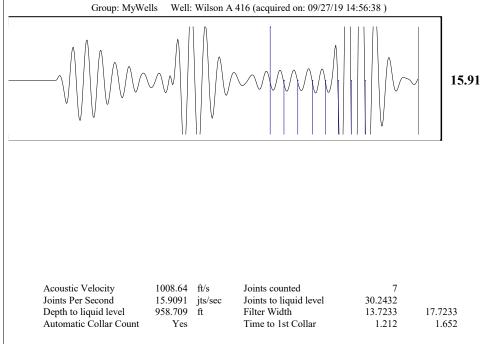

KOLAR Document ID: 1473250

KANSAS CORPORATION COMMISSION OIL & GAS CONSERVATION DIVISION

July 2017 Form must be Typed Form must be signed All blanks must be complete