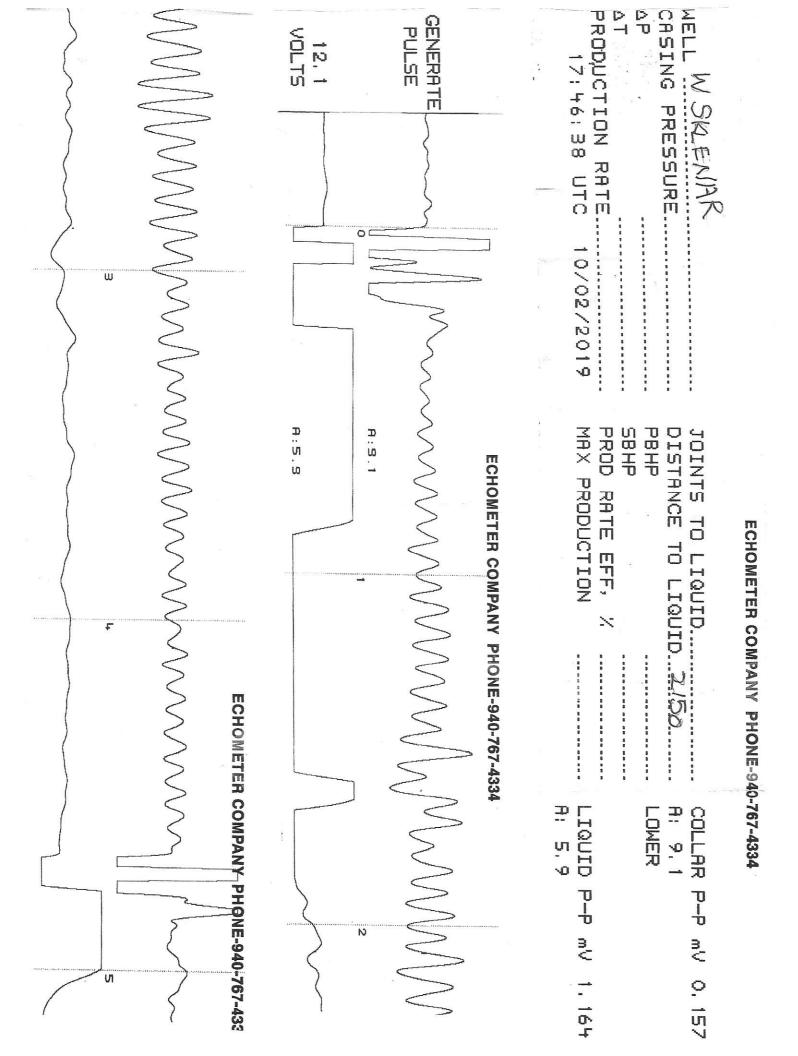

Re: Temporary Abandonment API 15-115-19050-00-00 SKLENAR 4 SW/4 Sec.15-17S-04E Marion County, Kansas

Dear KATHY SVITAK:

Your application for Temporary Abandonment (TA) for the above-listed well is denied for the following reasons(s):