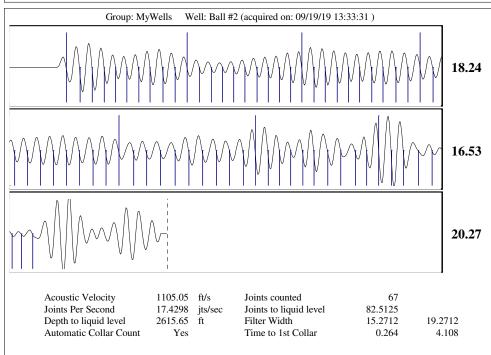

Strains in             | KCC Distr             | KCC District Office #1 - 210 E. Frontview, Sui                                         |               |                                                                            | ity, KS 67801           | Phone 620.682.7933    |                           |
|                                                                    |                       | KCC District Office #2 - 3450 N. Rock Road, Building 600, Suite 601, Wichita, KS 67226 |               |                                                                            |                         |                       | Phone 316.337.7400        |

KCC District Office #3 - 137 E. 21st St., Chanute, KS 66720

KCC District Office #4 - 2301 E. 13th Street, Hays, KS 67601-2651









Conservation Division District Office No. 1 210 E. Frontview, Suite A Dodge City, KS 67801



Phone: 620-682-7933 http://kcc.ks.gov/

Laura Kelly, Governor

Dwight D. Keen, Chair Shari Feist Albrecht, Commissioner Susan K. Duffy, Commissioner

October 08, 2019

David Van Dyke Vess Oil Corporation 1700 N WATERFRONT PKWY BLDG 500 WICHITA, KS 67206-6619

Re: Temporary Abandonment API 15-171-20415-00-01 BALL OWWO 2-9 SW/4 Sec.09-19S-31W Scott County, Kansas

## Dear David Van Dyke:

"Your temporary abandonment (TA) application for the well listed above has been approved. In accordance with K.A.R. 82-3-111 the TA status of this well will expire 10/08/2020.

- \* If you return this well to service or plug it, please notify the District Office.
- \* If you sell this well you are required to fil