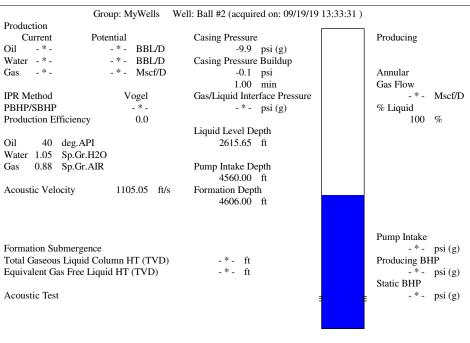

nd Strains in             | KCC Distr             | KCC District Office #1 - 210 E. Frontview, Sui                                         |               |                                                                            | ity, KS 67801           | Phone 620.682.7933    |                           |
|                                                                    |                       | KCC District Office #2 - 3450 N. Rock Road, Building 600, Suite 601, Wichita, KS 67226 |               |                                                                            |                         |                       | Phone 316.337.7400        |

KCC District Office #3 - 137 E. 21st St., Chanute, KS 66720

KCC District Office #4 - 2301 E. 13th Street, Hays, KS 67601-2651









Conservation Division District Office No. 1 210 E. Frontview, Suite A Dodge City, KS 67801



Phone: 620-682-7933 http://kcc.ks.gov/

Laura Kelly, Governor

Dwight D. Keen, Chair Shari Feist Albrecht, Commissioner Susan K. Duffy, Commissioner

October 08, 2019

David Van Dyke Vess Oil Corporation 1700 N WATERFRONT PKWY BLDG 500 WICHITA, KS 67206-6619

Re: Temporary Abandonment API 15-171-20415-00-01 BALL OWWO 2-9 SW/4 Sec.09-19S-31W Scott County, Kansas

## Dear David Van Dyke:

"Your temporary abandonment (TA) application for the well listed above has been approved. In accordance with K.A.R. 82-3-111 the TA status of this well will expire 10/08/2020.

- \* If you return this well to service or plug it, please notify the District Office.
- \* If you sell this well you are required to f