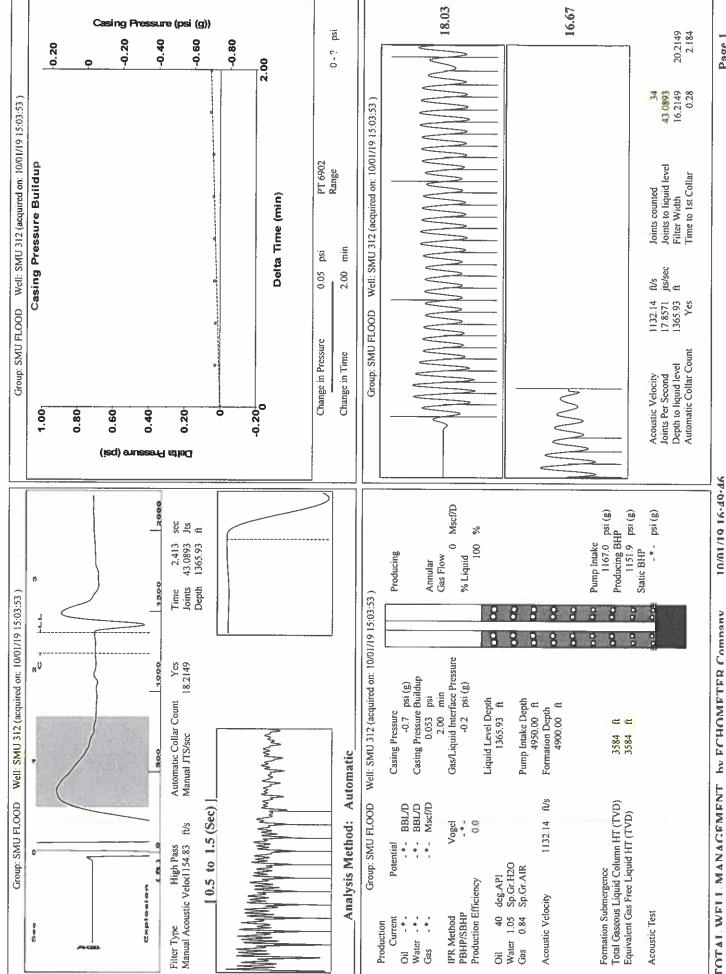

c c c c c$ | KCC District Office #1 - 210 E. Frontview, Suite A, Dodge City, KS 67801               | Phone 620.682.7933 |
|--------------------------------------------------------|----------------------------------------------------------------------------------------|--------------------|
|                                                        | KCC District Office #2 - 3450 N. Rock Road, Building 600, Suite 601, Wichita, KS 67226 | Phone 316.337.7400 |
|                                                        | KCC District Office #3 - 137 E. 21st St., Chanute, KS 66720                            | Phone 620.902.6450 |
|                                                        | KCC District Office #4 - 2301 E. 13th Street, Hays, KS 67601-2651                      | Phone 785.261.6250 |



1

TOTAL WELL MANAGEMENT IN ECHOMETER Comnany

Page 1



Phone: 620-682-7933 http://kcc.ks.gov/

Dwight D. Keen, Chair Shari Feist Albrecht, Commissioner Susan K. Duffy, Commissioner Laura Kelly, Governor

October 08, 2019

Katherine McClurkan Merit Energy Company, LLC 13727 Noel Road, Suite 1200 Dallas, TX 75240

Re: Temporary Abandonment API 15-055-21466-00-00 Sequoyah Morrow Unit (Garden City S) 312 (12) SW/4 Sec.22-23S-34W Finney County, Kansas

Dear Katherine McClurkan:

"Your temporary abandonment (TA) application for the well listed above has been approved. In accordance with K.A.R. 82-3-111 the TA status of this well will expire 10/08/2020.

\* If you return this well to service or plug it, please notify the District Office.

\* If you sell this well you are required to file a Tr