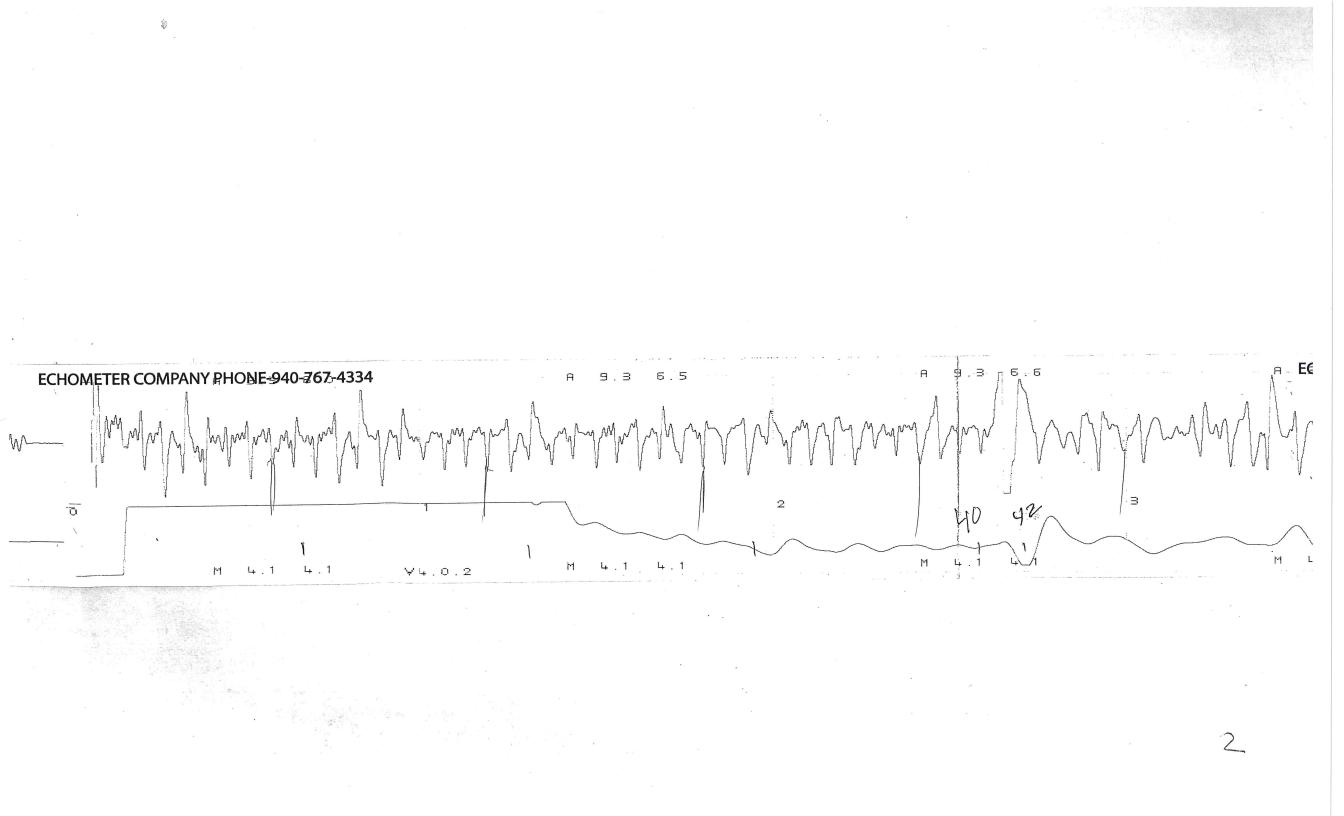

CHOMETER COMPANY PHONE-940-767-4334 CON Mach 76 WELL ECHO 151 48:30 CASING PRESSURE. UC QUIET WELL DISTANCE TO LIQUID GENERATE ۵P UPPER COLLARS OPILI MMMW PBHP H: 9,3 PULSE ۵T 2\_0 0,050 mV SEHP PRODUCTION RATE PROD RATE EFF, X \*\*\*\*\* MAX PRODUCTION -EVEI 1 4, 1 10, B 0,359 mΨ WOLTS