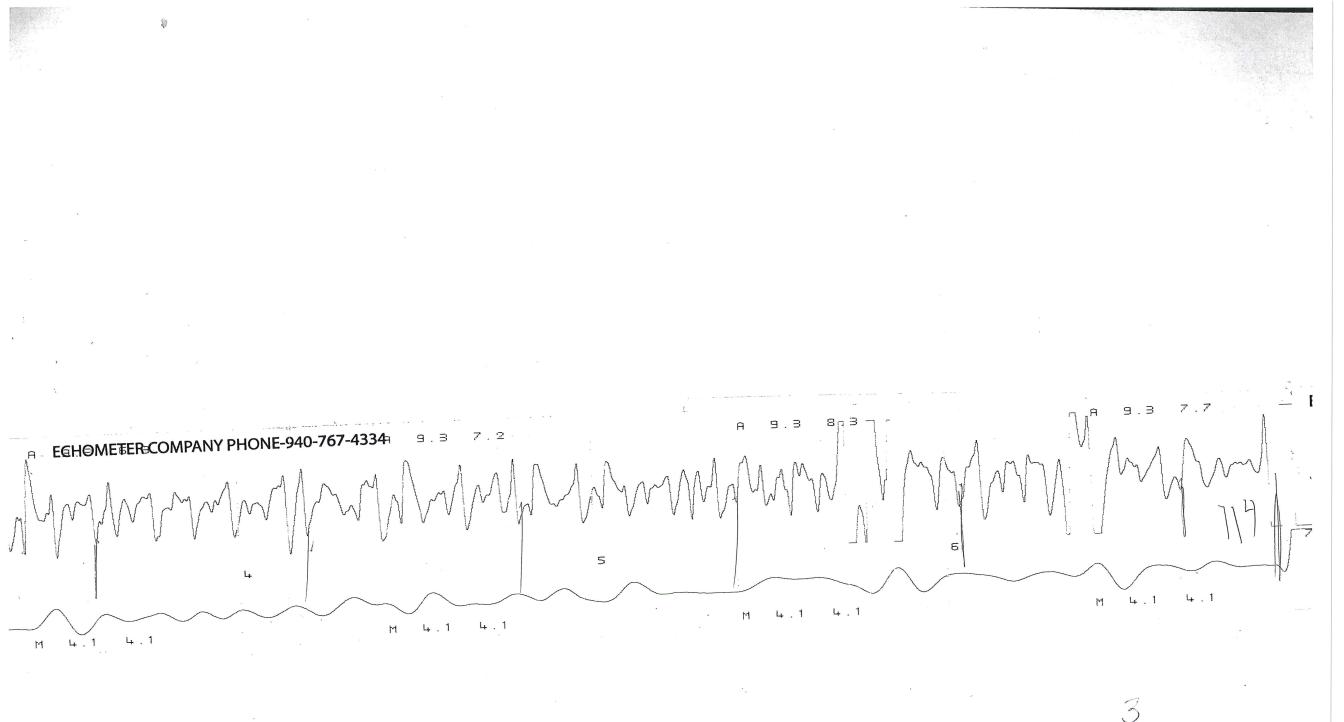

CHOMETER COMPANY PHONE-940-767-4334 CON Mach 76 WELL ECHO 151 48:30 CASING PRESSURE. UC QUIET WELL DISTANCE TO LIQUID GENERATE ۵P UPPER COLLARS OPILI MMMW PBHP H: 9,3 PULSE ۵T 2\_0 0,050 mV SEHP PRODUCTION RATE PROD RATE EFF, X \*\*\*\*\* MAX PRODUCTION -EVEI 1 4, 1 10, B 0,359 mΨ WOLTS