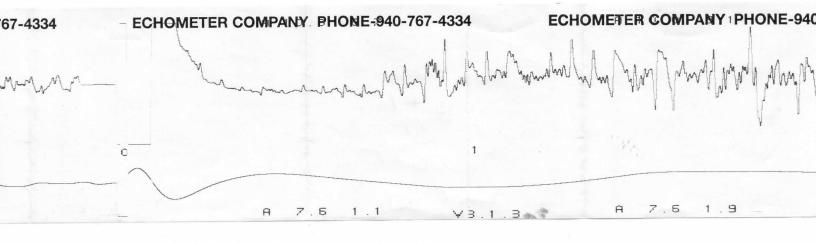

| ECHOMETER COMPANY PHONE-940-767-4334 | ECHOMETER COMPANY                  | 7,220 \ 07 |
|--------------------------------------|------------------------------------|------------|
| WELL SAMMS #1260 yoon                | JOINTS TO LIQUID                   | QL         |
| CASING PRESSURE                      | PBHP                               | P-         |
| AT STORE AT A                        | PROD RATE EFF, %<br>MAX PRODUCTION | L          |
| CASEd hole                           |                                    |            |