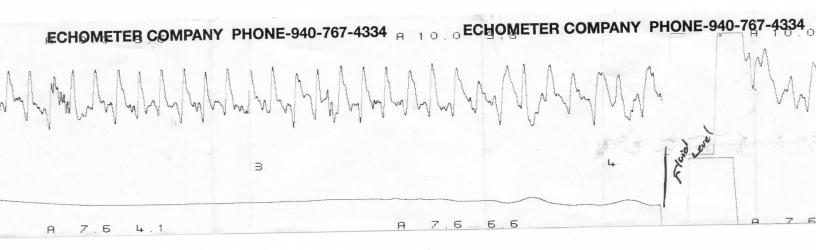

| ECHOMETER COMPANY PHONE-940-767-4334 | ECHOMETER COMPANY                  | 7,220 \ 07 |
|--------------------------------------|------------------------------------|------------|
| WELL SAMMS #1260 yoon                | JOINTS TO LIQUID                   | QL         |
| CASING PRESSURE                      | PBHP                               | P-         |
| AT STORE AT A                        | PROD RATE EFF, %<br>MAX PRODUCTION | L          |
| CASEd hole                           |                                    |            |