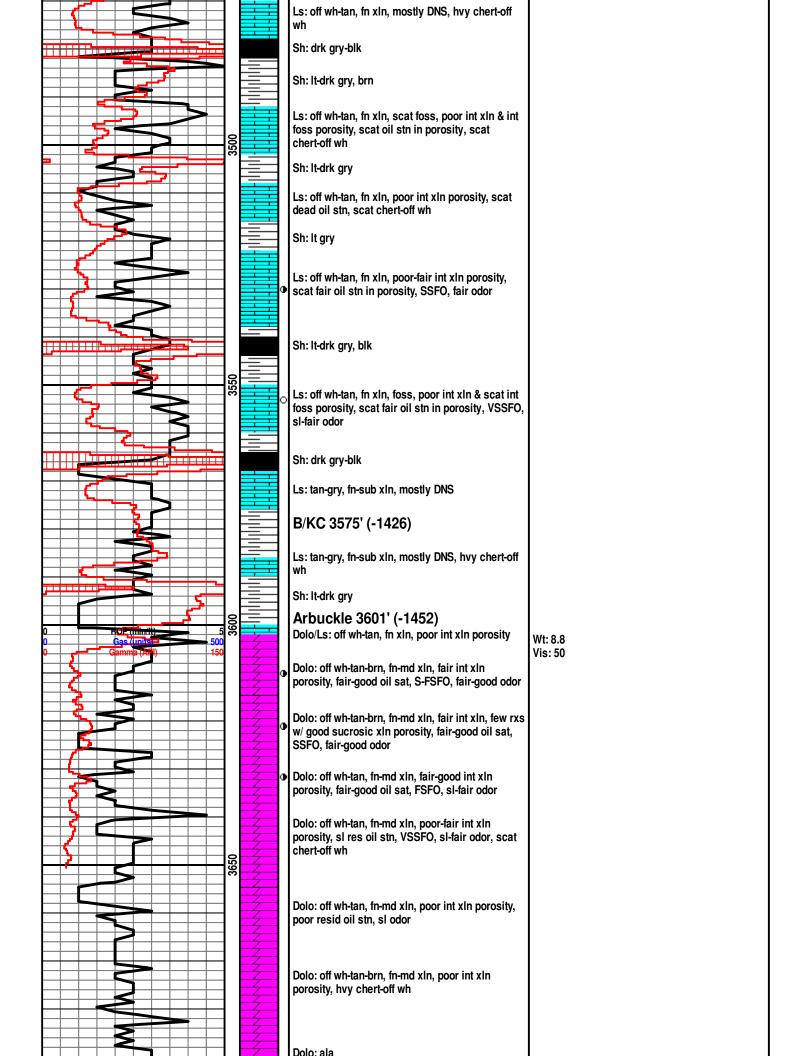

The Stahl #2-30 well was drilled by Murfin Drilling Rig #8.

The location for the Stahl #2-30 was discovered via 3D seismic survey. Rock samples were gathered and evaluated from 3,000'-3,700'. Oil shows were encountered in the LKC C,F,J,K and Arbuckle. Structurally, the Lansing top was picked 6' low to the comparison well, 660' to the east (Stahl #1 -30 - 2017). Structure remained relatively consistent through the LKC, which resulted in an Arbuckle top 5' low to the comparison well. Fair oil shows were observed throughout the top 25-30' of the Arbuckle. All Lansing-Kansas City oil shows should also be evaluated prior to P&A. After complete evaluation of all oil shows and electric logs, it was decided that 5 1/2" production casing be set to further test the Stahl #2-30 on 5/22/19.