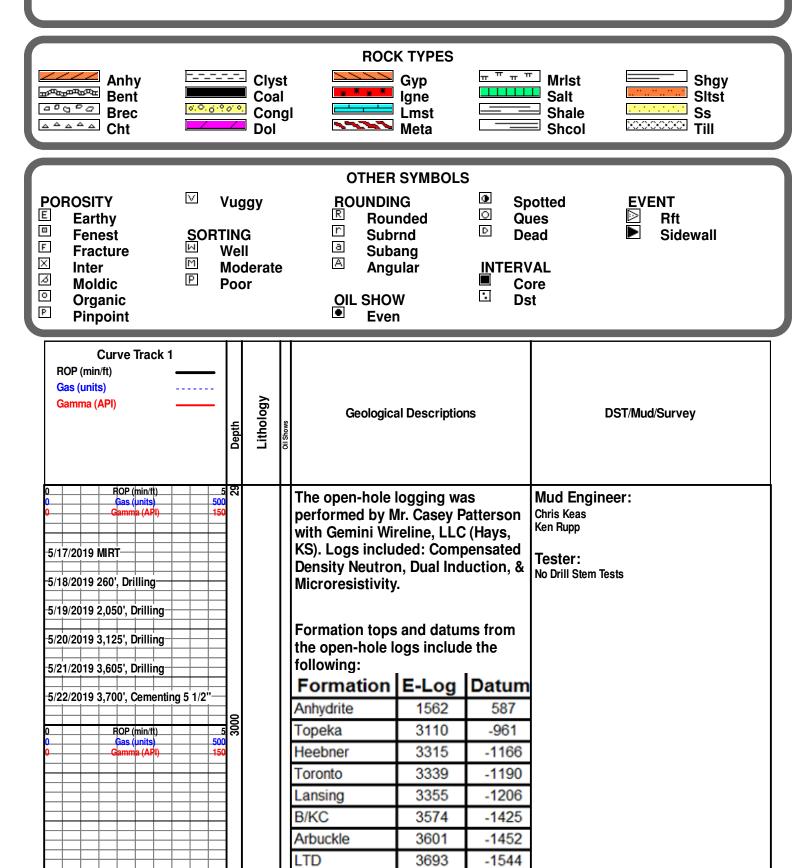

mments

The Stahl #2-30 well was drilled by Murfin Drilling Rig #8.

The location for the Stahl #2-30 was discovered via 3D seismic survey. Rock samples were gathered and evaluated from 3,000'-3,700'. Oil shows were encountered in the LKC C,F,J,K and Arbuckle. Structurally, the Lansing top was picked 6' low to the comparison well, 660' to the east (Stahl #1 -30 - 2017). Structure remained relatively consistent through the LKC, which resulted in an Arbuckle top 5' low to the comparison well. Fair oil shows were observed throughout the top 25-30' of the Arbuckle. All Lansing-Kansas City oil shows should also be evaluated prior to P&A. After complete evaluation of all oil shows and electric logs, it was decided that 5 1/2" production casing be set to further test the Stahl #2-30 on 5/22/19.