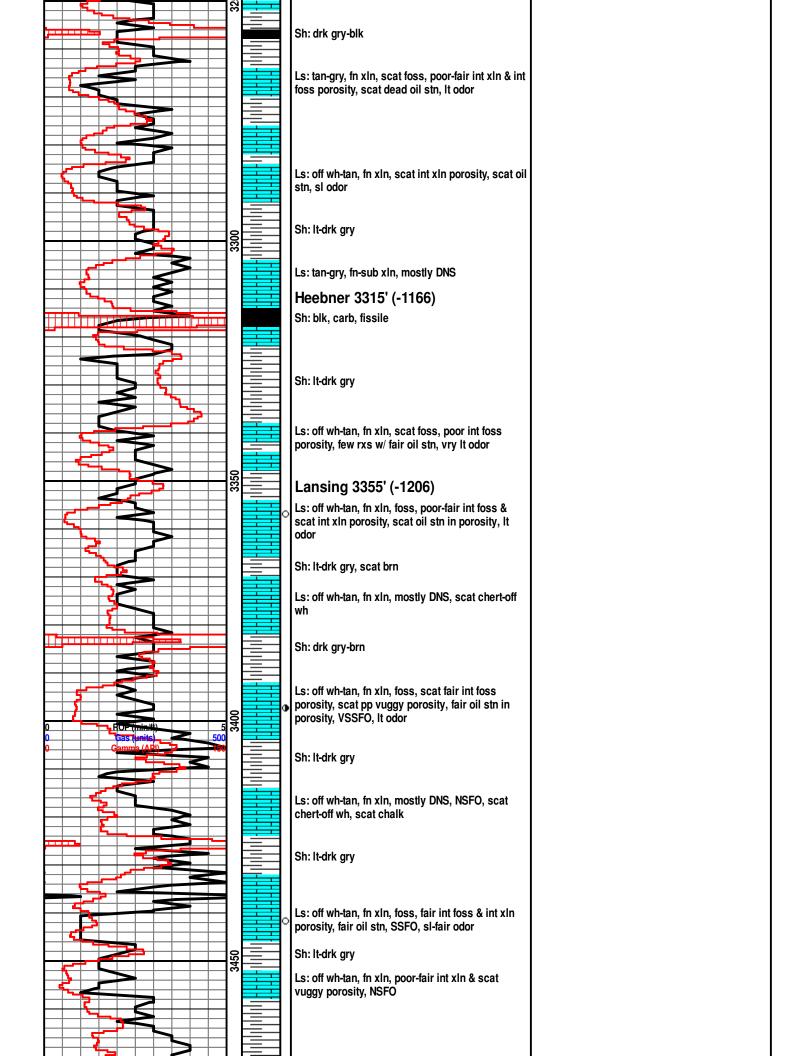

ts

The Stahl #2-30 well was drilled by Murfin Drilling Rig #8.

The location for the Stahl #2-30 was discovered via 3D seismic survey. Rock samples were gathered and evaluated from 3,000'-3,700'. Oil shows were encountered in the LKC C,F,J,K and Arbuckle. Structurally, the Lansing top was picked 6' low to the comparison well, 660' to the east (Stahl #1 -30 - 2017). Structure remained relatively consistent through the LKC, which resulted in an Arbuckle top 5' low to the comparison well. Fair oil shows were observed throughout the top 25-30' of the Arbuckle. All Lansing-Kansas City oil shows should also be evaluated prior to P&A. After complete evaluation of all oil shows and electric logs, it was decided that 5 1/2" production casing be set to further test the Stahl #2-30 on 5/22/19.