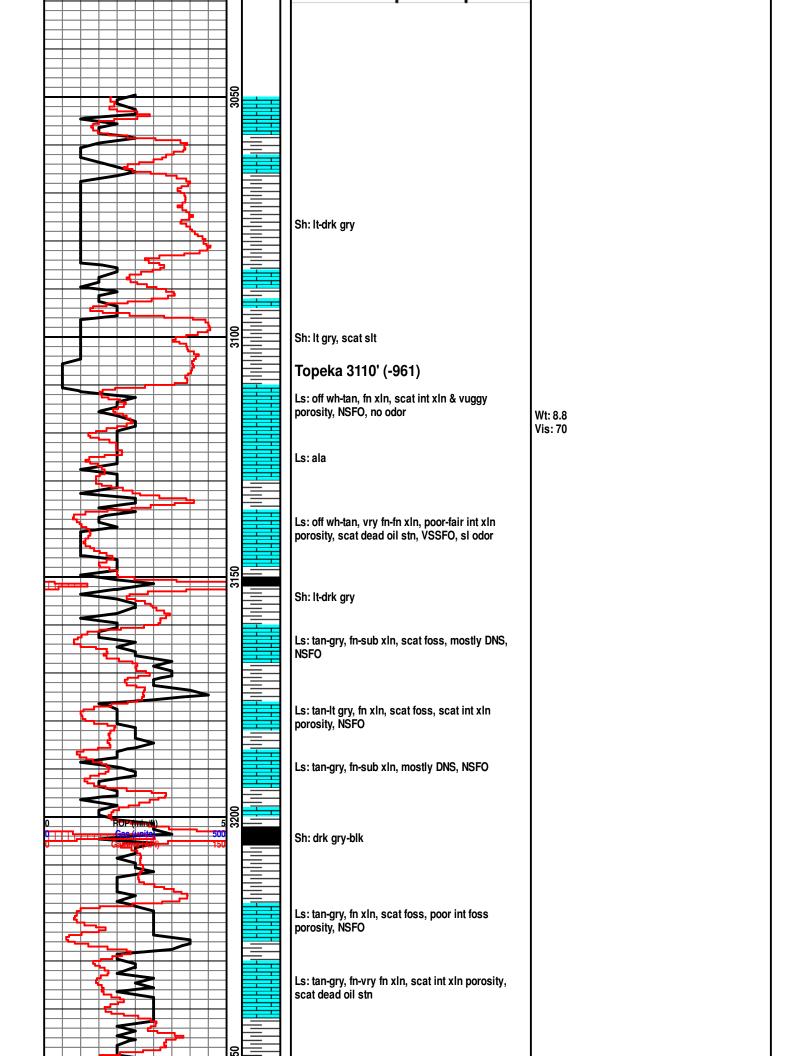

ents

The Stahl #2-30 well was drilled by Murfin Drilling Rig #8.

The location for the Stahl #2-30 was discovered via 3D seismic survey. Rock samples were gathered and evaluated from 3,000'-3,700'. Oil shows were encountered in the LKC C,F,J,K and Arbuckle. Structurally, the Lansing top was picked 6' low to the comparison well, 660' to the east (Stahl #1 -30 - 2017). Structure remained relatively consistent through the LKC, which resulted in an Arbuckle top 5' low to the comparison well. Fair oil shows were observed throughout the top 25-30' of the Arbuckle. All Lansing-Kansas City oil shows should also be evaluated prior to P&A. After complete evaluation of all oil shows and electric logs, it was decided that 5 1/2" production casing be set to further test the Stahl #2-30 on 5/22/19.