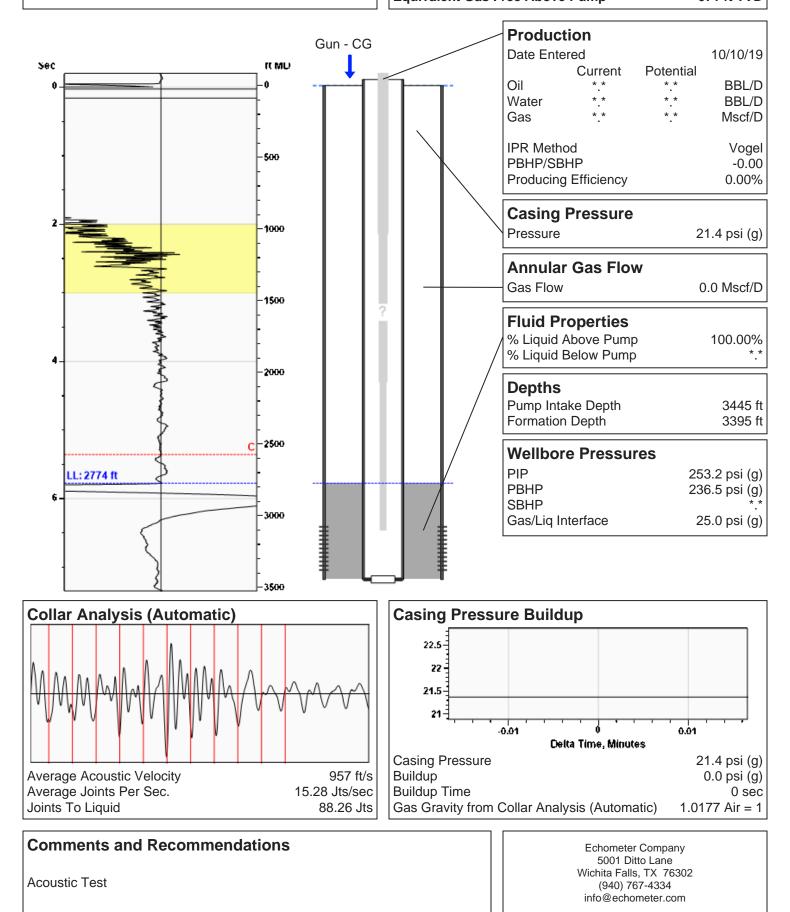

Birzer 1-3 10/10/2019 07:01:43AM

Liquid Level

2774 ft MD

Fluid Above Pump Equivalent Gas Free Above Pump

#### 671 ft TVD 671 ft TVD

Conservation Division District Office No. 4 2301 E. 13th Street Hays, KS 67601-2651

Phone: 785-261-6250 Fax: 785-625-0564 http://kcc.ks.gov/

Dwight D. Keen, Chair Shari Feist Albrecht, Commissioner Susan K. Duffy, Commissioner Laura Kelly, Governor