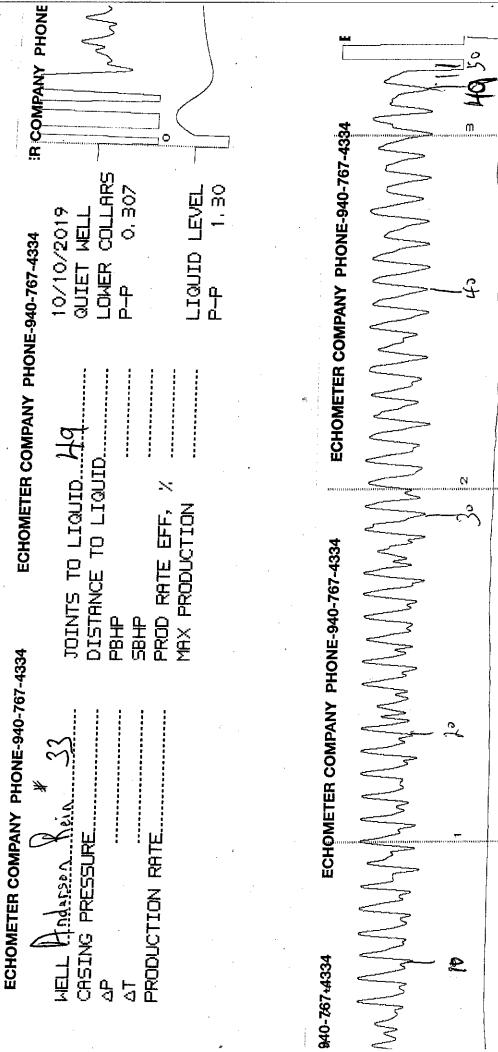

October 14, 2019

Mark Ballard Murfin Drilling Co., Inc. 250 N WATER STE 300 WICHITA, KS 67202-1216

Re: Temporary Abandonment API 15-167-23083-00-00 Anderson Rein Unit 33 SW/4 Sec.08-15S-13W Russell County, Kansas