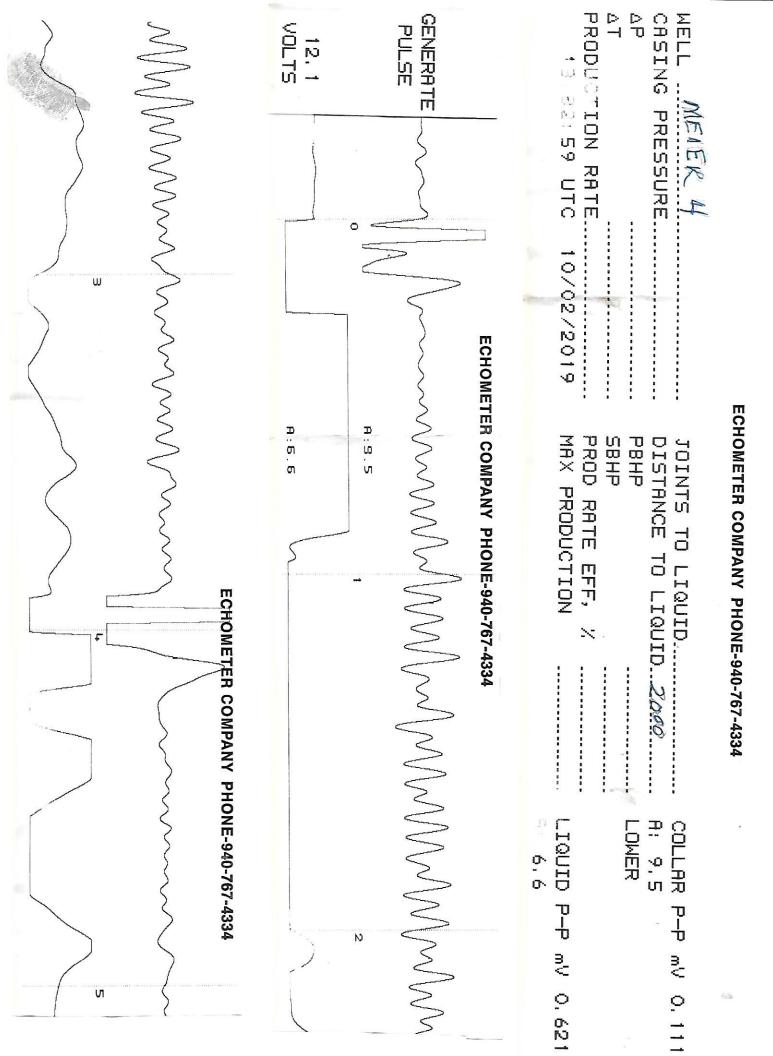

Re: Temporary Abandonment API 15-115-20431-00-01 MEIER 4 SW/4 Sec.10-18S-04E Marion County, Kansas

Dear KATHY SVITAK:

Your application for Temporary Abandonment (TA) for the above-listed well is denied for the following reasons(s):