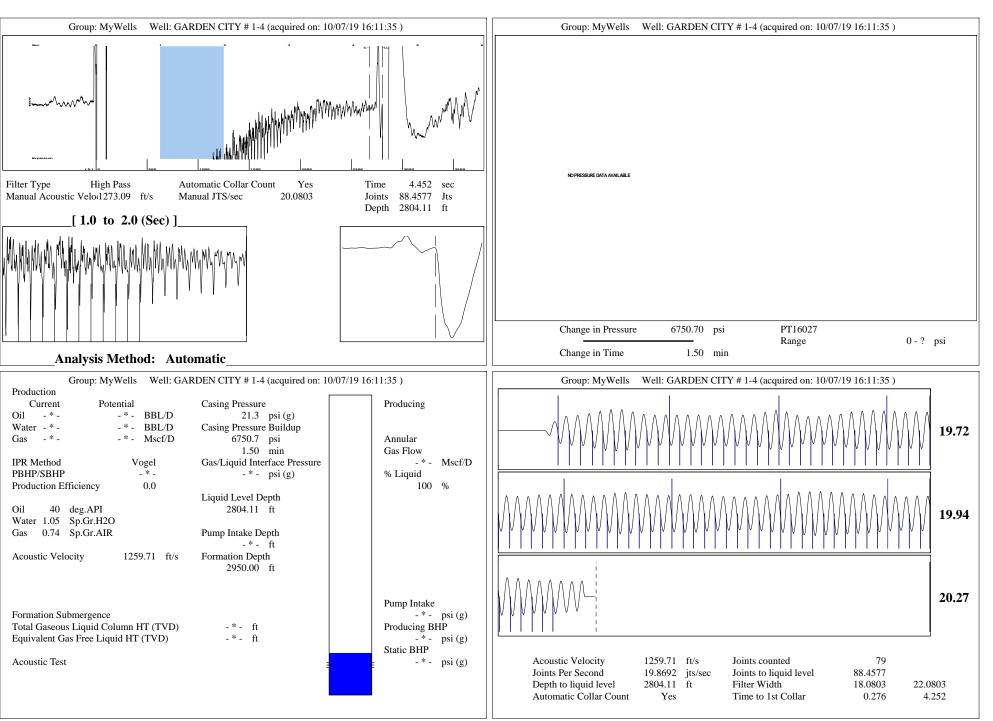

| KCC District Office #4 - 2301 E. 13th Street, Hays, KS 67601-2651                      | Phone 785.261.6250 |



Conservation Division District Office No. 1 210 E. Frontview, Suite A Dodge City, KS 67801



Phone: 620-682-7933 http://kcc.ks.gov/

Laura Kelly, Governor

Dwight D. Keen, Chair Shari Feist Albrecht, Commissioner Susan K. Duffy, Commissioner

October 15, 2019

Jose Reyes American Warrior, Inc. PO BOX 399 GARDEN CITY, KS 67846-0399

Re: Temporary Abandonment API 15-055-20559-00-00 GARDEN CITY 1-4 NW/4 Sec.14-24S-33W Finney County, Kansas

## Dear Jose Reyes:

"Your temporary abandonment (TA) application for the well listed above has been approved. In accordance with K.A.R. 82-3-111 the TA status of this well will expire 10/15/2020.

- \* If you return this well to service or plug it, please notify the District Office.
- \* If you sell this well you are required to file a Transfer of Oper