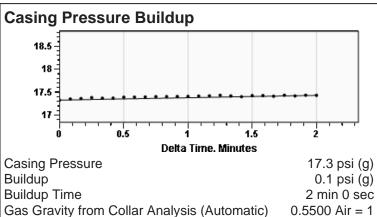

# **Liquid Level**

1840 ft MD

Fluid Above Pump 3160 ft TVD Equivalent Gas Free Above Pump 3062 ft TVD