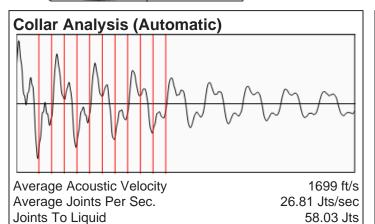

# **Liquid Level**

1840 ft MD

Fluid Above Pump 3160 ft TVD Equivalent Gas Free Above Pump 3062 ft TVD