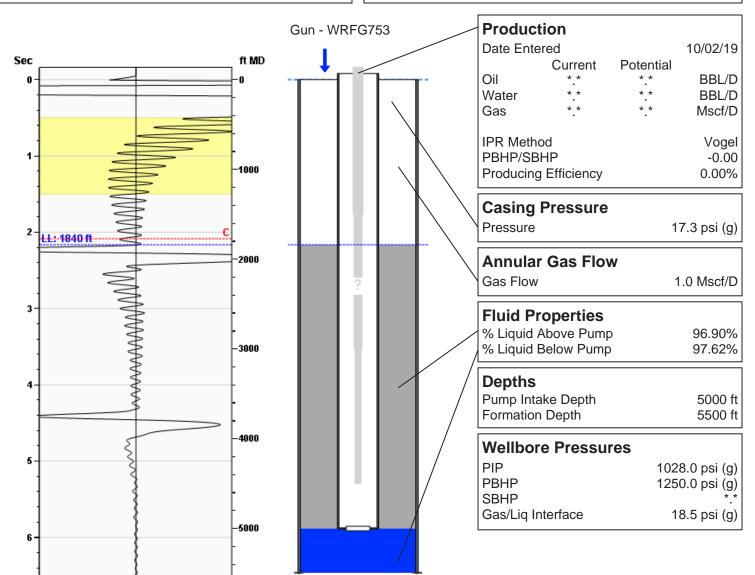

# Garden city H -12 10/02/2019 08:42:13AM

# **Liquid Level**

1840 ft MD

Fluid Above Pump 3160 ft TVD Equivalent Gas Free Above Pump 3062 ft TVD