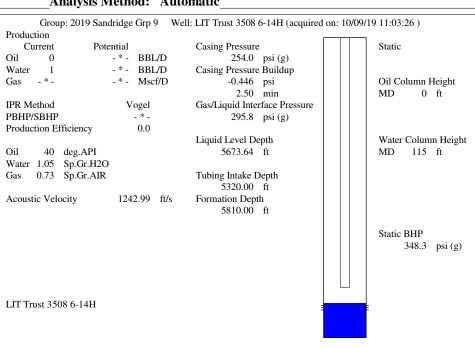

## General

 Well ID
 126201

 Well
 LIT Trust 3508 6-14H

 Company
 Sandridge

 Operator
 - \* 

 Lease Name
 LIT Trust 3508 6-14H

 Elevation
 1262.00 ft

 Production Method
 Other

## Pump

Plunger Diameter -\*- in Pump Intake Depth 5320.00 ft \*\*Total Rod Length < Pump Depth

## **Conditions**

| Pressure             |            |         | Production             |            |           |
|----------------------|------------|---------|------------------------|------------|-----------|
| Static BHP           | 348.3      | psi (g) | Oil Production         | 0          | BBL/D     |
| Static BHP Method    | Acoustic   |         | Water Production       | 1          | BBL/D     |
| Static BHP Date      | 10/09/2019 |         | Gas Production         | _ * _      | Mscf/D    |
|                      |            |         | Production Date        | 08/05/2017 |           |
| Producing BHP        | _ * _      | psi (g) |                        |            |           |
| Producing BHP Method | _ * _      |         | Temperatures           |            |           |
| Producing BHP Date   | _ * _      |         | Surface Temperature    | 70         | deg F     |
| Formation Depth      | 5810.00    | ft      | Bottomhole Temperature | 150        | deg F     |
| Surface Producing    | Pressures  |         | Fluid Properties       |            |           |
| Tubing Pressure      | 260.0      | psi (g) | Oil API                | 40         | deg.API   |
| Casing Pressure      | 254.0      | psi (g) | Water Specific Gravity | 1.05       | Sp.Gr.H2O |