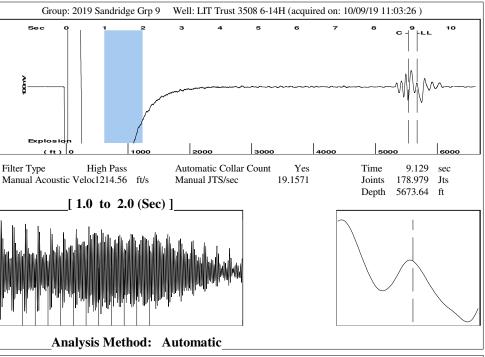

# **Casing Pressure Buildup**

Change in Pressure -0.446 psi Over Change in Time 2.50 min

TOTAL WELL MANAGEMENT by ECHOMETER Company 10/09/19 11:06:40 Page 1