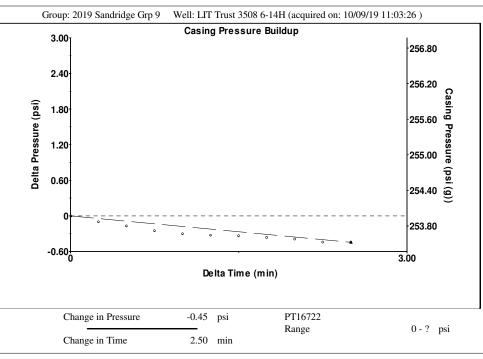

# **Casing Pressure Buildup**

Change in Pressure -0.446 psi Over Change in Time 2.50 min

TOTAL WELL MANAGEMENT by ECHOMETER Company 10/09/19 11:06:40 Page 1