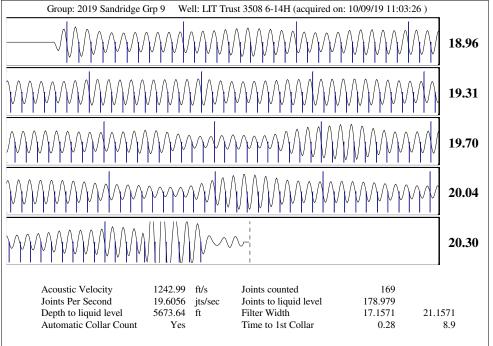

|
| Producing BHP Method | _ * _      |         | Temperatures           |            |           |
| Producing BHP Date   | _ * _      |         | Surface Temperature    | 70         | deg F     |
| Formation Depth      | 5810.00    | ft      | Bottomhole Temperature | 150        | deg F     |
| Surface Producing    | Pressures  |         | Fluid Properties       |            |           |
| Tubing Pressure      | 260.0      | psi (g) | Oil API                | 40         | deg.API   |
| Casing Pressure      | 254.0      | psi (g) | Water Specific Gravity | 1.05       | Sp.Gr.H2O |

# **Casing Pressure Buildup**

Change in Pressure -0.446 psi Over Change in Time 2.50 min

TOTAL WELL MANAGEMENT by ECHOMETER Company 10/09/19 11:06:40 Page 1

## Gyrodata, Inc. Mid-Continent









Conservation Division District Office No. 2 3450 N. Rock Road Building 600, Suite 601 Wichita, KS 67226



Phone: 316-337-7400 Fax: 316-630-4005 http://kcc.ks.gov/

Laura Kelly, Governor

Dwight D. Keen, Chair Shari Feist Albrecht, Commissioner Susan K. Duffy, Commissioner

October 17, 2019

Laci Bevans
SandRidge Exploration and Production LLC
123 ROBERT S. KERR AVE
OKLAHOMA CITY, OK 73102-6406

Re: Temporary Abandonment API 15-077-21970-01-00 LIT TRUST 3508 6-14H NE/4 Sec.14-35S-08W Harper County, Kansas

## Dear Laci Bevans:

"Your temporary abandonment (TA) application for the well listed above has been approved. In accordance with K.A.R. 82-3-111 the TA status of this well will expire 10/17/2020.

- \* If you return this well to service or plug it, please notify the District Office.