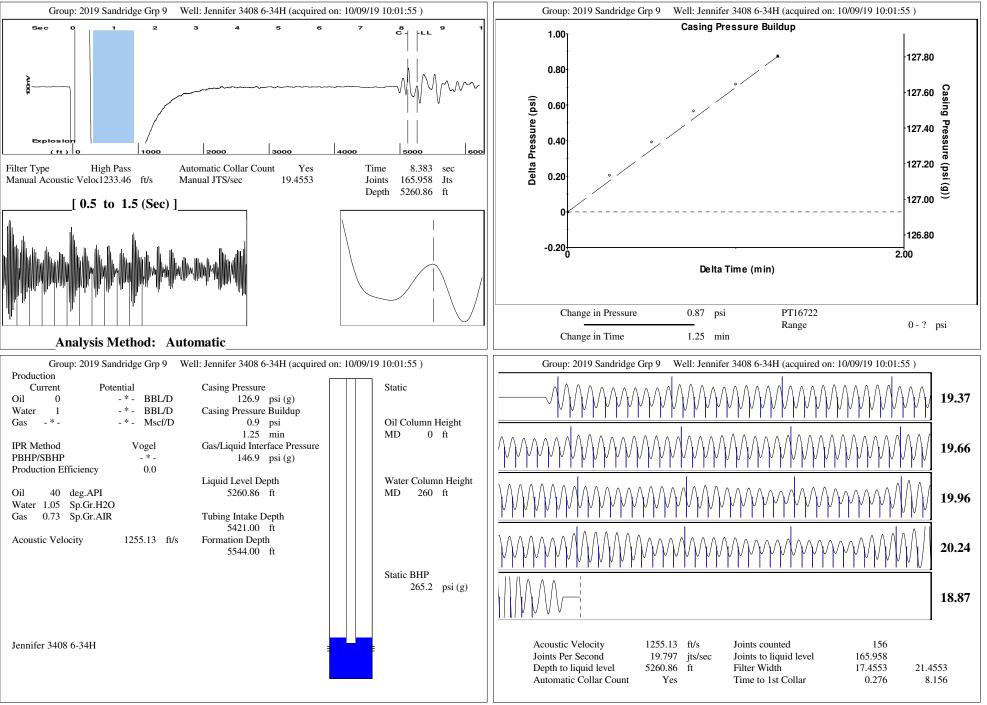

| W<br>C<br>O<br>L<br>E                                                                         | Ceneral<br>/ell ID<br>/ell<br>ompany<br>perator<br>ease Name<br>levation<br>roduction Methor | Jeni                                      | nifer 3408 6-3<br>1264                                          | 34H<br>dge<br>. * -                       |                                           |                                                    | Surface Unit<br>Manufacturer<br>Unit Class<br>Unit API Number<br>Measured Stroke Length<br>Rotation<br>Counter Balance Effect (Weights Level)<br>Weight Of Counter Weights                                             | - * -<br>Conventional<br>- * -<br>- * - in<br>CW<br>- * - Klb<br>2000 lb                     |   |                          |
|-----------------------------------------------------------------------------------------------|----------------------------------------------------------------------------------------------|-------------------------------------------|-----------------------------------------------------------------|-------------------------------------------|-------------------------------------------|----------------------------------------------------|------------------------------------------------------------------------------------------------------------------------------------------------------------------------------------------------------------------------|----------------------------------------------------------------------------------------------|---|--------------------------|
|                                                                                               | ataset Descriptio<br>omment                                                                  | n                                         |                                                                 |                                           |                                           |                                                    | Prime Mover<br>Motor Type<br>Rated HP<br>Run Time<br>MFG/Comment                                                                                                                                                       | Electric<br>-*- HP<br>24 hr/day                                                              |   |                          |
|                                                                                               |                                                                                              |                                           |                                                                 |                                           |                                           |                                                    | <b>Electric Motor Parameters</b><br>Rated Full Load AMPS<br>Rated Full Load RPM<br>Synchronous RPM<br>Voltage<br>Hertz<br>Phase<br>Power Consumption<br>Power Demand                                                   | - * -<br>- * -<br>1200<br>- * -<br>60<br>3<br>5<br>8 \$/KW                                   |   |                          |
| Tubulars Pump                                                                                 |                                                                                              |                                           |                                                                 | -*- in                                    |                                           | Co                                                 | nditions                                                                                                                                                                                                               |                                                                                              |   |                          |
| Tubing OD<br>Casing OD<br>Average Joint Length<br>Anchor Depth<br>Kelly Bushing<br>Rod String | 2.875 in<br>7.000 in<br>31.700 ft<br>-*- ft<br>23.00 ft                                      | n Pu<br>**T                               | unger Diamet<br>imp Intake De<br>otal Rod Leng<br>olished Rod D | epth 542<br>gth < Pump D<br>o <b>d</b>    | 21.00 ft                                  |                                                    | Pressure         Static BHP       265.2 psi (g)         Static BHP Method       Acoustic         Static BHP Date       10/09/2019         Producing BHP       -*-       psi (g)         Producing BHP Method       -*- | <b>Production</b><br>Oil Production<br>Water Production<br>Gas Production<br>Production Date | 1 | BBL/D<br>BBL/D<br>Mscf/D |
| Rod Type<br>Rod Length<br>Rod Diameter                                                        | Top Taper<br>- * -<br>- * -<br>- * -<br>0.0                                                  | Taper 2<br>- * -<br>- * -<br>- * -<br>0.0 | Taper 3<br>- * -<br>- * -<br>- * -<br>0.0                       | Taper 4<br>_ * -<br>_ * -<br>_ * -<br>0.0 | Taper 5<br>- * -<br>- * -<br>- * -<br>0.0 | Taper 6<br>- * -<br>- * - ft<br>- * - in<br>0.0 lb | Producing BHP Date -*-<br>Formation Depth 5544.00 ft Surface Producing Pressures                                                                                                                                       | Temperatures<br>Surface Temperature<br>Bottomhole Temperature<br>Fluid Properties            |   | deg F<br>deg F           |
| Rod Weight                                                                                    |                                                                                              |                                           |                                                                 |                                           |                                           |                                                    | Tubing Pressure       200.0       psi (g)         Casing Pressure       126.9       psi (g)         Casing Pressure Buildup         Change in Pressure       0.9       psi                                             | Oil API<br>Water Specific Gravity                                                            |   | deg.API<br>Sp.Gr.H2C     |