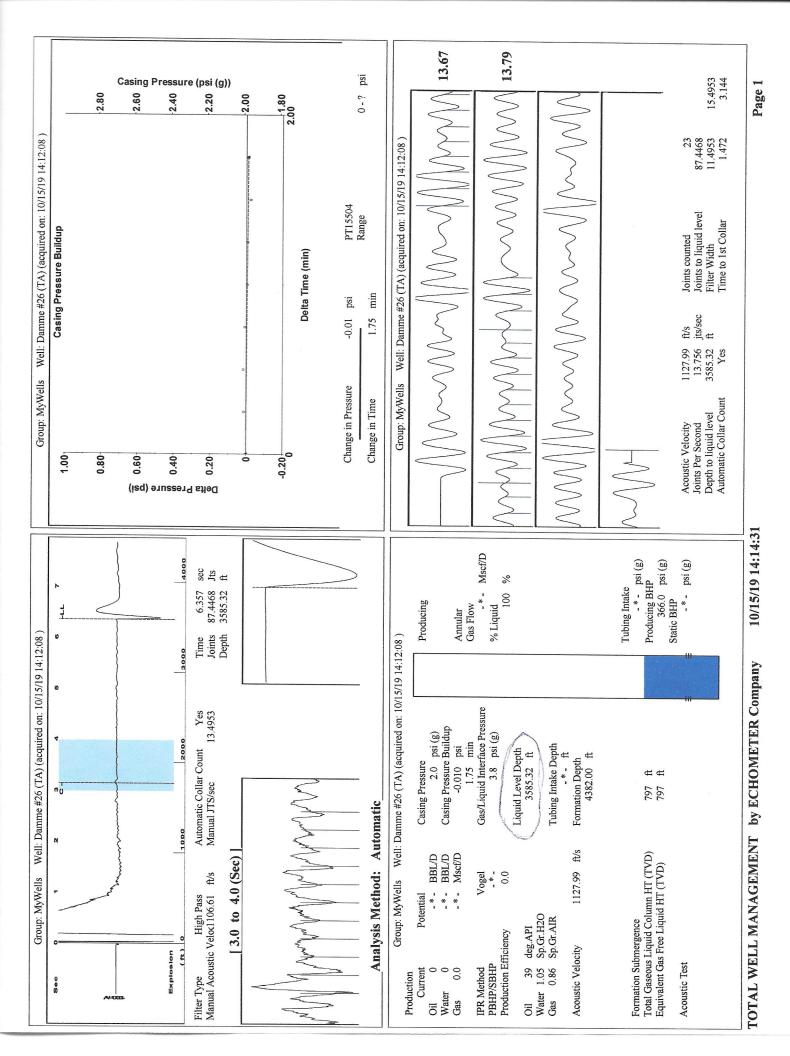

Re: Temporary Abandonment API 15-055-20463-00-00 DAMME 26 SE/4 Sec.28-22S-33W Finney County, Kansas