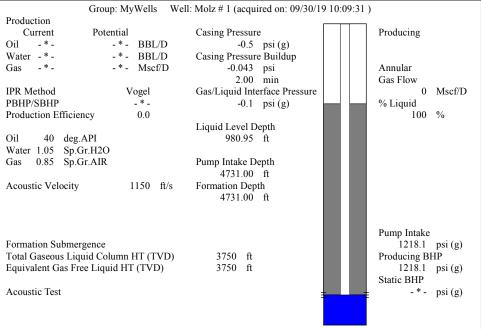

----------------------------------------------------------------------------------------------------------------------------------------------------------------------------------------------------------------------------------------------------|----------------------------------------------------------------------------------------|--------------------|
| These than the same has been seen the same than the same t | KCC District Office #2 - 3450 N. Rock Road, Building 600, Suite 601, Wichita, KS 67226 | Phone 316.337.7400 |
| The state of the s | KCC District Office #3 - 137 E. 21st St., Chanute, KS 66720                            | Phone 620.902.6450 |
| Similar State Stat | KCC District Office #4 - 2301 E. 13th Street, Hays, KS 67601-2651                      | Phone 785.261.6250 |









Conservation Division District Office No. 1 210 E. Frontview, Suite A Dodge City, KS 67801



Phone: 620-682-7933 http://kcc.ks.gov/

Laura Kelly, Governor

Dwight D. Keen, Chair Shari Feist Albrecht, Commissioner Susan K. Duffy, Commissioner

October 22, 2019

Melody C. Fletcher Oil Producers, Inc. of Kansas 1710 N Waterfront Pkwy WICHITA, KS 67206-6603

Re: Temporary Abandonment API 15-007-22614-00-00 TRENARY #1(MOLZ) 1 NW/4 Sec.25-34S-12W Barber County, Kansas

## Dear Melody C. Fletcher:

- "Your temporary abandonment (TA) application for the well listed above has been approved. In accordance with K.A.R. 82-3-111 the TA status of this well will expire 10/22/2020.
- \* If you return this well to service or plug it, please notify the District Office.
- \* If you sell this well you ar