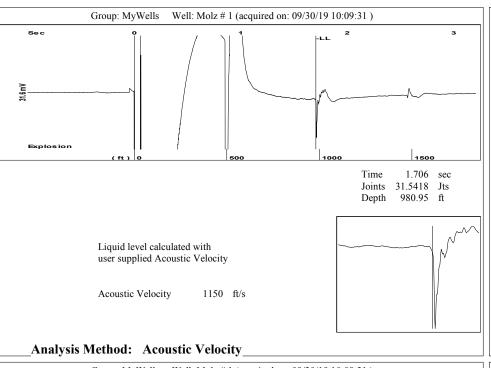

--------------------------------------------------------------------------------------------------------------------------------------------------------------------------------------------------------------------------------------------------------|----------------------------------------------------------------------------------------|--------------------|
| These than the same has been seen the same than the same t | KCC District Office #2 - 3450 N. Rock Road, Building 600, Suite 601, Wichita, KS 67226 | Phone 316.337.7400 |
| The state of the s | KCC District Office #3 - 137 E. 21st St., Chanute, KS 66720                            | Phone 620.902.6450 |
| Similar State Stat | KCC District Office #4 - 2301 E. 13th Street, Hays, KS 67601-2651                      | Phone 785.261.6250 |









Conservation Division District Office No. 1 210 E. Frontview, Suite A Dodge City, KS 67801



Phone: 620-682-7933 http://kcc.ks.gov/

Laura Kelly, Governor

Dwight D. Keen, Chair Shari Feist Albrecht, Commissioner Susan K. Duffy, Commissioner

October 22, 2019

Melody C. Fletcher Oil Producers, Inc. of Kansas 1710 N Waterfront Pkwy WICHITA, KS 67206-6603

Re: Temporary Abandonment API 15-007-22614-00-00 TRENARY #1(MOLZ) 1 NW/4 Sec.25-34S-12W Barber County, Kansas

## Dear Melody C. Fletcher:

- "Your temporary abandonment (TA) application for the well listed above has been approved. In accordance with K.A.R. 82-3-111 the TA status of this well will expire 10/22/2020.
- \* If you return this well to service or plug it, please notify the District Office.
- \* If you sell this well yo