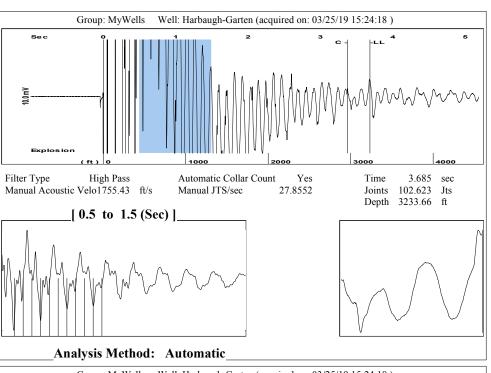

## **PERFORATIONS:**

**WELL** - HARBAUGH #1

LEGAL DESCR. - NE SE/4 OF 36-32s-10w BARBER CO. KS.

**API #** - 15-007-20,356

**PBTD** - 4505', 4460' (ELI 1/27/06), SAND FILL TO 4252', SWAB TOOLS 4350'

CIBP'S – 4150' OVER MISS PERFS.

## **PERFORATIONS:**

LOWER MISS 4328'-4440' 2/FT 1/06 PLUG OVER

MISS 4302'-4310' PLUG OVER

LANS. 4047'-4050' LANS. 3993'-3996'

LANS. 3860'-3864' (SQZ'D W/90 SX)

LANS. 3714'-3718' LOWER STALNECKER 3691'-3694' UPPER STALNECKER 3641'-3645' Conservation Division District Office No. 1 210 E. Frontview, Suite A Dodge City, KS 67801