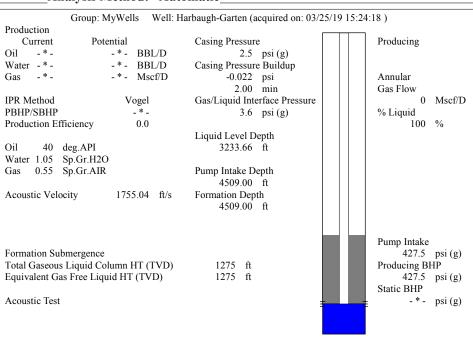

## **PERFORATIONS:**

**WELL** - HARBAUGH #1

LEGAL DESCR. - NE SE/4 OF 36-32s-10w BARBER CO. KS.

**API #** - 15-007-20,356

**PBTD** - 4505', 4460' (ELI 1/27/06), SAND FILL TO 4252', SWAB TOOLS 4350'

CIBP'S – 4150' OVER MISS PERFS.

## **PERFORATIONS:**

LOWER MISS 4328'-4440' 2/FT 1/06 PLUG OVER

MISS 4302'-4310' PLUG OVER

LANS. 4047'-4050' LANS. 3993'-3996'

LANS. 3860'-3864' (SQZ'D W/90 SX)

LANS. 3714'-3718' LOWER STALNECKER 3691'-3694' UPPER STALNECKER 3641'-3645' Conservation Division District Office No. 1 210 E. Frontview, Suite A Dodge City, KS 67801