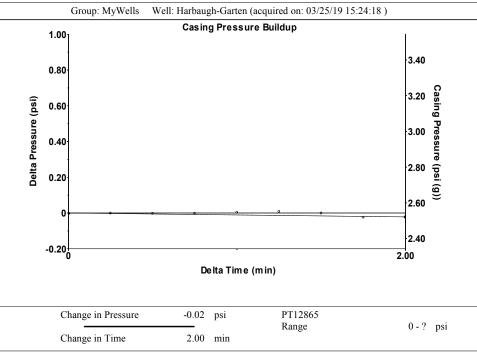

## **PERFORATIONS:**

**WELL** - HARBAUGH #1

LEGAL DESCR. - NE SE/4 OF 36-32s-10w BARBER CO. KS.

**API #** - 15-007-20,356

**PBTD** - 4505', 4460' (ELI 1/27/06), SAND FILL TO 4252', SWAB TOOLS 4350'

CIBP'S – 4150' OVER MISS PERFS.

## **PERFORATIONS:**

LOWER MISS 4328'-4440' 2/FT 1/06 PLUG OVER

MISS 4302'-4310' PLUG OVER

LANS. 4047'-4050' LANS. 3993'-3996'

LANS. 3860'-3864' (SQZ'D W/90 SX)

LANS. 3714'-3718' LOWER STALNECKER 3691'-3694' UPPER STALNECKER 3641'-3645' Conservation Division District Office No. 1 210 E. Frontview, Suite A Dodge City, KS 67801