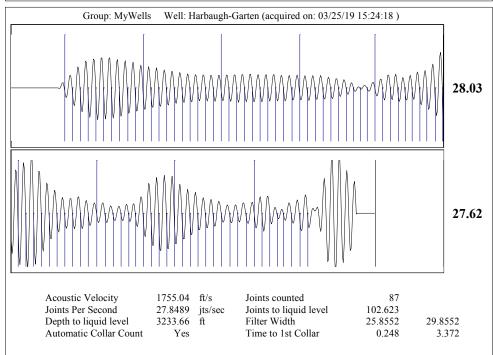

## **PERFORATIONS:**

**WELL** - HARBAUGH #1

LEGAL DESCR. - NE SE/4 OF 36-32s-10w BARBER CO. KS.

**API #** - 15-007-20,356

**PBTD** - 4505', 4460' (ELI 1/27/06), SAND FILL TO 4252', SWAB TOOLS 4350'

CIBP'S – 4150' OVER MISS PERFS.

## **PERFORATIONS:**

LOWER MISS 4328'-4440' 2/FT 1/06 PLUG OVER

MISS 4302'-4310' PLUG OVER

LANS. 4047'-4050' LANS. 3993'-3996'

LANS. 3860'-3864' (SQZ'D W/90 SX)

LANS. 3714'-3718' LOWER STALNECKER 3691'-3694' UPPER STALNECKER 3641'-3645' Conservation Division District Office No. 1 210 E. Frontview, Suite A Dodge City, KS 67801