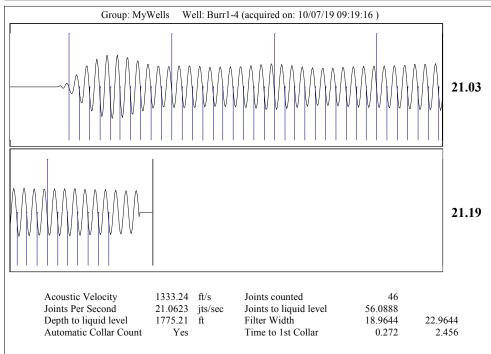

|           |         |            |            |                 |        |
| KCC District Office #1 - 210 E. Frontview, Suite A, Dodge City, KS 67801                          |                              |                    |                       |                                                        |                         | Phone 620.682.7933   |  |                                                                            |           |         |            |            |                 |        |

KCC District Office #2 - 3450 N. Rock Road, Building 600, Suite 601, Wichita, KS 67226

KCC District Office #3 - 137 E. 21st St., Chanute, KS 66720

KCC District Office #4 - 2301 E. 13th Street, Hays, KS 67601-2651









Conservation Division District Office No. 1 210 E. Frontview, Suite A Dodge City, KS 67801



Phone: 620-682-7933 http://kcc.ks.gov/

Laura Kelly, Governor

Dwight D. Keen, Chair Shari Feist Albrecht, Commissioner Susan K. Duffy, Commissioner

October 22, 2019

Melody C. Fletcher Oil Producers, Inc. of Kansas 1710 N Waterfront Pkwy WICHITA, KS 67206-6603

Re: Temporary Abandonment API 15-175-22114-00-00 BURR 1-4 NW/4 Sec.04-33S-31W Seward County, Kansas

## Dear Melody C. Fletcher:

"Your temporary abandonment (TA) application for the well listed above has been approved. In accordance with K.A.R. 82-3-111 the TA status of this well will expire 10/22/2020.

- \* If you return this well to service or plug it, please notify the District Office.
- \* If you sell this well you are required to