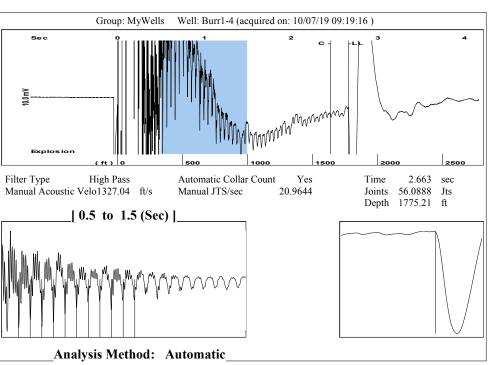

|           |         |            |            |                 |        |
| KCC District Office #1 - 210 E. Frontview, Suite A, Dodge City, KS 67801                          |                              |                    |                       |                                                        |                         | Phone 620.682.7933   |  |                                                                            |           |         |            |            |                 |        |

KCC District Office #2 - 3450 N. Rock Road, Building 600, Suite 601, Wichita, KS 67226

KCC District Office #3 - 137 E. 21st St., Chanute, KS 66720

KCC District Office #4 - 2301 E. 13th Street, Hays, KS 67601-2651









Conservation Division District Office No. 1 210 E. Frontview, Suite A Dodge City, KS 67801



Phone: 620-682-7933 http://kcc.ks.gov/

Laura Kelly, Governor

Dwight D. Keen, Chair Shari Feist Albrecht, Commissioner Susan K. Duffy, Commissioner

October 22, 2019

Melody C. Fletcher Oil Producers, Inc. of Kansas 1710 N Waterfront Pkwy WICHITA, KS 67206-6603

Re: Temporary Abandonment API 15-175-22114-00-00 BURR 1-4 NW/4 Sec.04-33S-31W Seward County, Kansas

## Dear Melody C. Fletcher:

"Your temporary abandonment (TA) application for the well listed above has been approved. In accordance with K.A.R. 82-3-111 the TA status of this well will expire 10/22/2020.

- \* If you return this well to service or plug it, please notify the District Office.
- \* If you sell this well you are requi