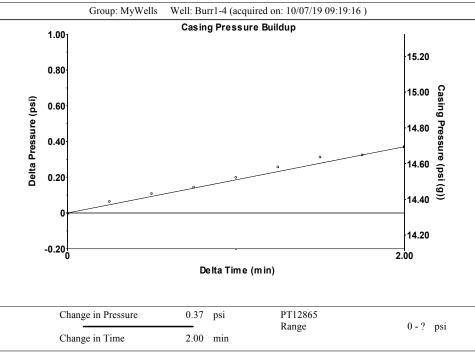

|           |         |            |            |                 |        |
| KCC District Office #1 - 210 E. Frontview, Suite A, Dodge City, KS 67801                          |                              |                    |                       |                                                        |                         | Phone 620.682.7933   |  |                                                                            |           |         |            |            |                 |        |

KCC District Office #2 - 3450 N. Rock Road, Building 600, Suite 601, Wichita, KS 67226

KCC District Office #3 - 137 E. 21st St., Chanute, KS 66720

KCC District Office #4 - 2301 E. 13th Street, Hays, KS 67601-2651









Conservation Division District Office No. 1 210 E. Frontview, Suite A Dodge City, KS 67801



Phone: 620-682-7933 http://kcc.ks.gov/

Laura Kelly, Governor

Dwight D. Keen, Chair Shari Feist Albrecht, Commissioner Susan K. Duffy, Commissioner

October 22, 2019

Melody C. Fletcher Oil Producers, Inc. of Kansas 1710 N Waterfront Pkwy WICHITA, KS 67206-6603

Re: Temporary Abandonment API 15-175-22114-00-00 BURR 1-4 NW/4 Sec.04-33S-31W Seward County, Kansas

## Dear Melody C. Fletcher:

"Your temporary abandonment (TA) application for the well listed above has been approved. In accordance with K.A.R. 82-3-111 the TA status of this well will expire 10/22/2020.

- \* If you return this well to service or plug it, please notify the District Office.
- \* If you sell this well you are require