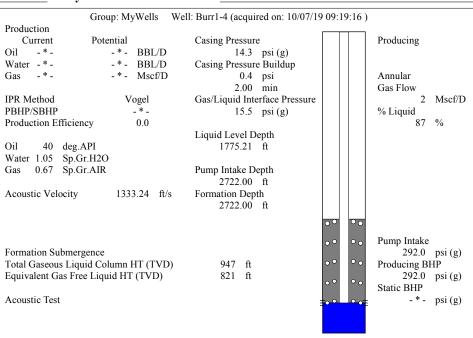

|           |         |            |            |                 |        |
| KCC District Office #1 - 210 E. Frontview, Suite A, Dodge City, KS 67801                          |                              |                    |                       |                                                        |                         | Phone 620.682.7933   |  |                                                                            |           |         |            |            |                 |        |

KCC District Office #2 - 3450 N. Rock Road, Building 600, Suite 601, Wichita, KS 67226

KCC District Office #3 - 137 E. 21st St., Chanute, KS 66720

KCC District Office #4 - 2301 E. 13th Street, Hays, KS 67601-2651









Conservation Division District Office No. 1 210 E. Frontview, Suite A Dodge City, KS 67801



Phone: 620-682-7933 http://kcc.ks.gov/

Laura Kelly, Governor

Dwight D. Keen, Chair Shari Feist Albrecht, Commissioner Susan K. Duffy, Commissioner

October 22, 2019

Melody C. Fletcher Oil Producers, Inc. of Kansas 1710 N Waterfront Pkwy WICHITA, KS 67206-6603

Re: Temporary Abandonment API 15-175-22114-00-00 BURR 1-4 NW/4 Sec.04-33S-31W Seward County, Kansas

## Dear Melody C. Fletcher:

"Your temporary abandonment (TA) application for the well listed above has been approved. In accordance with K.A.R. 82-3-111 the TA status of this well will expire 10/22/2020.

- \* If you return this well to service or plug it, please notify the District Office.
- \* If you sell this well you are required