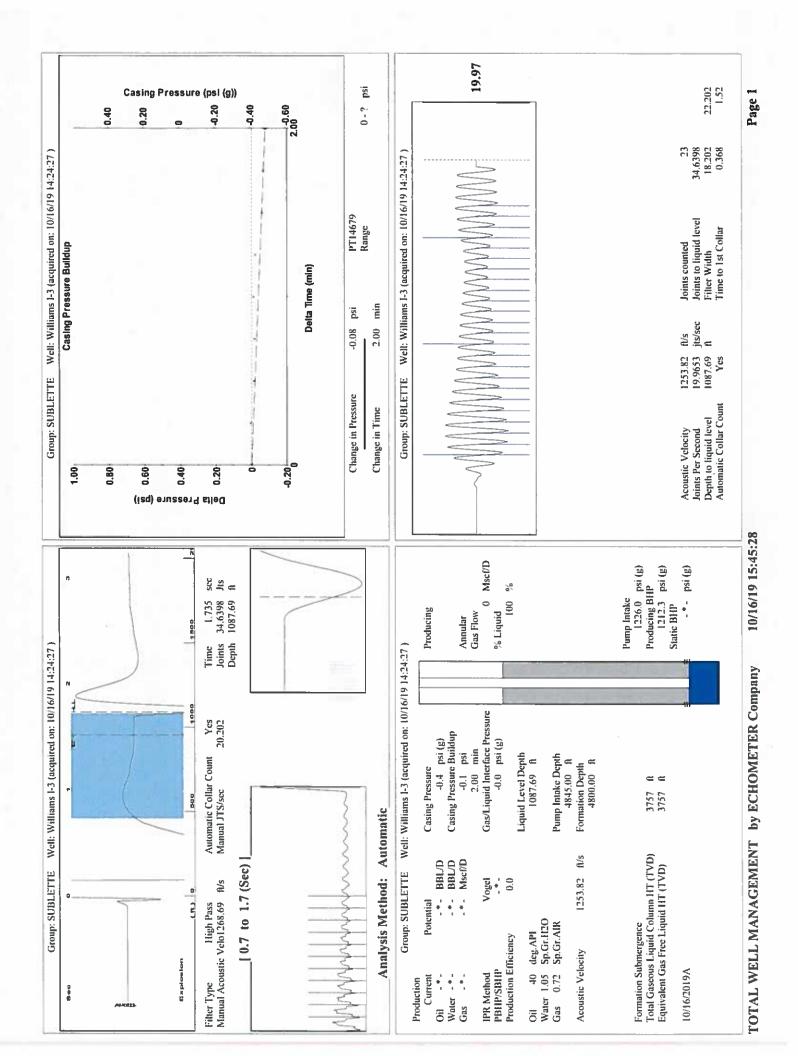

- 137 E. 21st St., Chanute, KS 66720                            | Phone 620.902.6450 |
| Image     Image     Hope     <                                                                                                                                                                                                                                                                                                                                                                                                                                                                                                                                                                                        | KCC District Office #4 - 2301 E. 13th Street, Hays, KS 67601-2651                      | Phone 785.261.6250 |





Phone: 620-682-7933 http://kcc.ks.gov/

Dwight D. Keen, Chair Shari Feist Albrecht, Commissioner Susan K. Duffy, Commissioner Laura Kelly, Governor

October 22, 2019

Katherine McClurkan Merit Energy Company, LLC 13727 Noel Road, Suite 1200 Dallas, TX 75240

Re: Temporary Abandonment API 15-081-21951-00-00 Williams I 3 SE/4 Sec.07-30S-33W Haskell County, Kansas

Dear Katherine McClurkan:

"Your temporary abandonment (TA) application for the well listed above has been approved. In accordance with K.A.R. 82-3-111 the TA status of this well will expire 10/22/2020.

\* If you return this well to service or plug it, please notify the District Office.

\* If you sell this well you are required to file a Transfer of Operator form, T-1.

\* If the well will remain temporarily abandoned, you mu