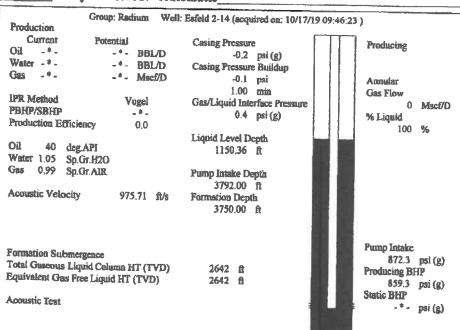

Re: Temporary Abandonment API 15-185-23513-00-02 ESFELD OWWO 2-14 SW/4 Sec.14-21S-14W Stafford County, Kansas