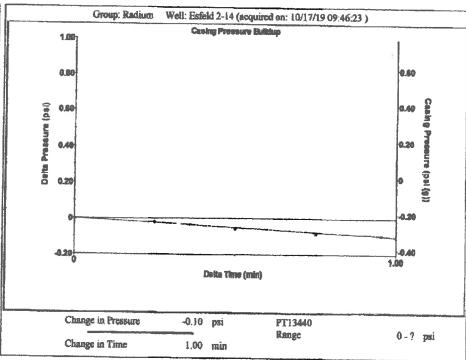

Re: Temporary Abandonment API 15-185-23513-00-02 ESFELD OWWO 2-14 SW/4 Sec.14-21S-14W Stafford County, Kansas