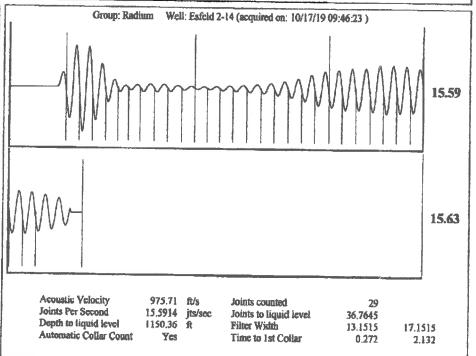

Re: Temporary Abandonment API 15-185-23513-00-02 ESFELD OWWO 2-14 SW/4 Sec.14-21S-14W Stafford County, Kansas