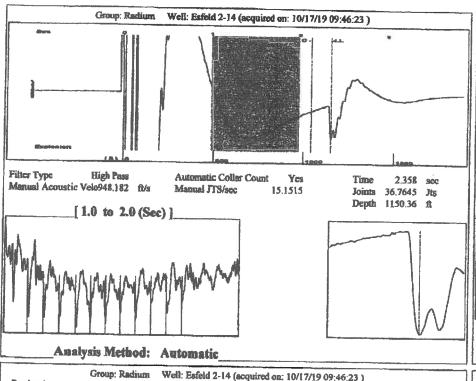

Re: Temporary Abandonment API 15-185-23513-00-02 ESFELD OWWO 2-14 SW/4 Sec.14-21S-14W Stafford County, Kansas