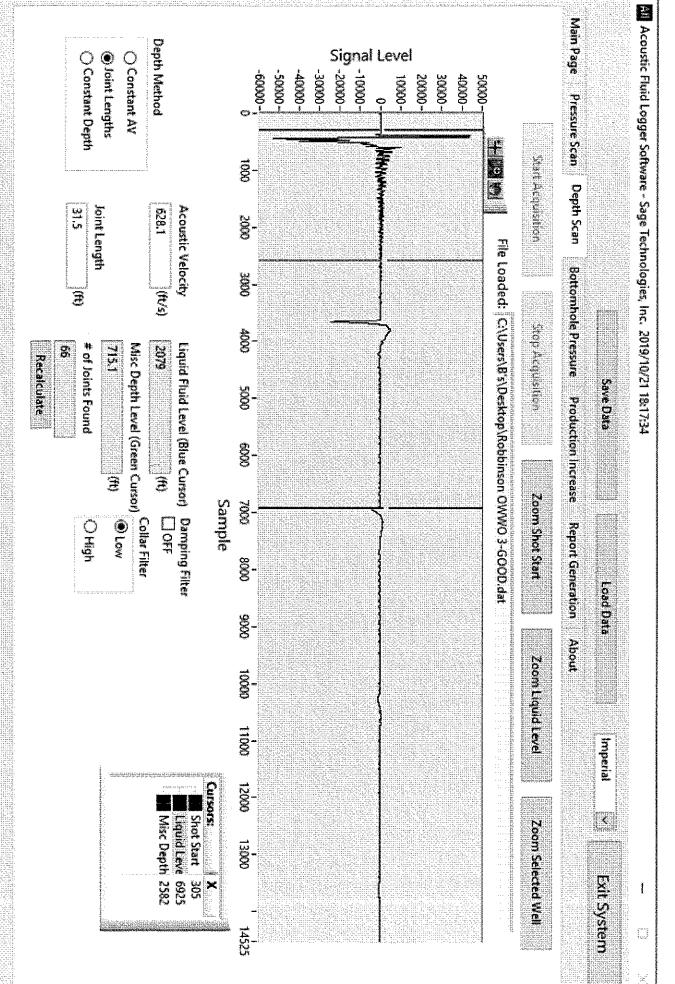

Re: Temporary Abandonment API 15-083-20094-00-01 ROBINSON OWWO 1 SE/4 Sec.32-21S-24W Hodgeman County, Kansas

Dear Jerry Green:

"Your temporary abandonment (TA) application for the well listed above has been approved. In accordance with K.A.R. 82-3-111 the TA status of this well will expire 10/22/2020.