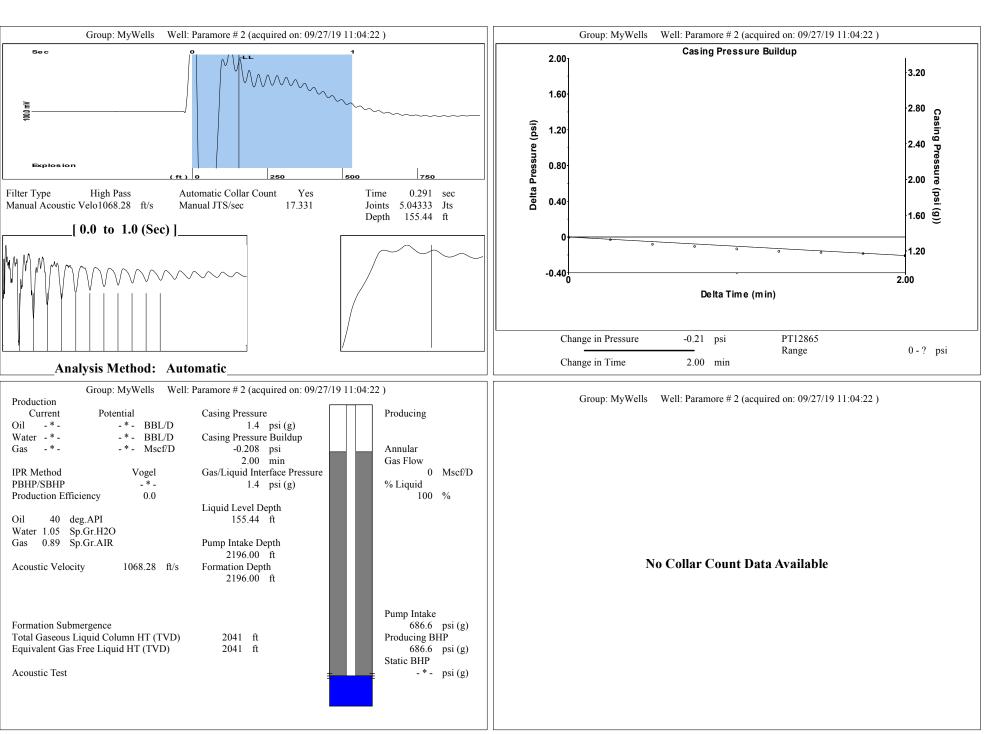

## **High Fluid Level**

Pursuant to K.A.R. 82-3-111, the well must be plugged, or returned to service, or obtain temporary abandonment status by November 19, 2019.

This deadline does NOT override any compliance deadline given to you in any Commission Order.