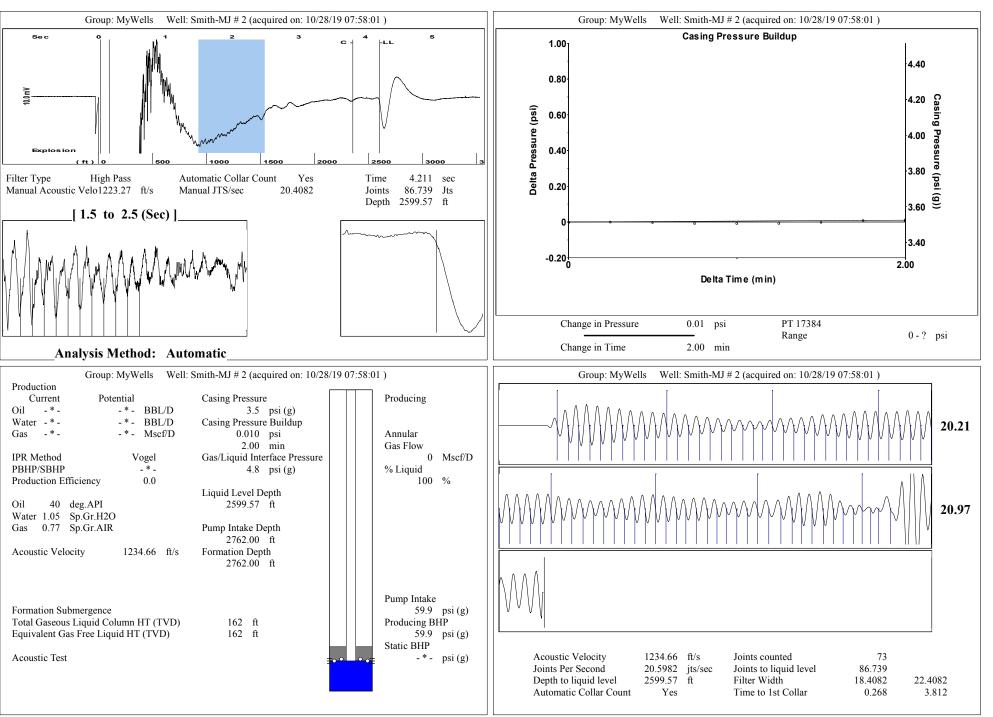

Re: Temporary Abandonment API 15-055-21607-00-00 M J SMITH 2 SW/4 Sec.35-22S-32W Finney County, Kansas

Dear Melody C. Fletcher:

"Your temporary abandonment (TA) application for the well listed above has been approved. In accordance with K.A.R. 82-3-111 the TA status of this well will expire 10/29/2020.