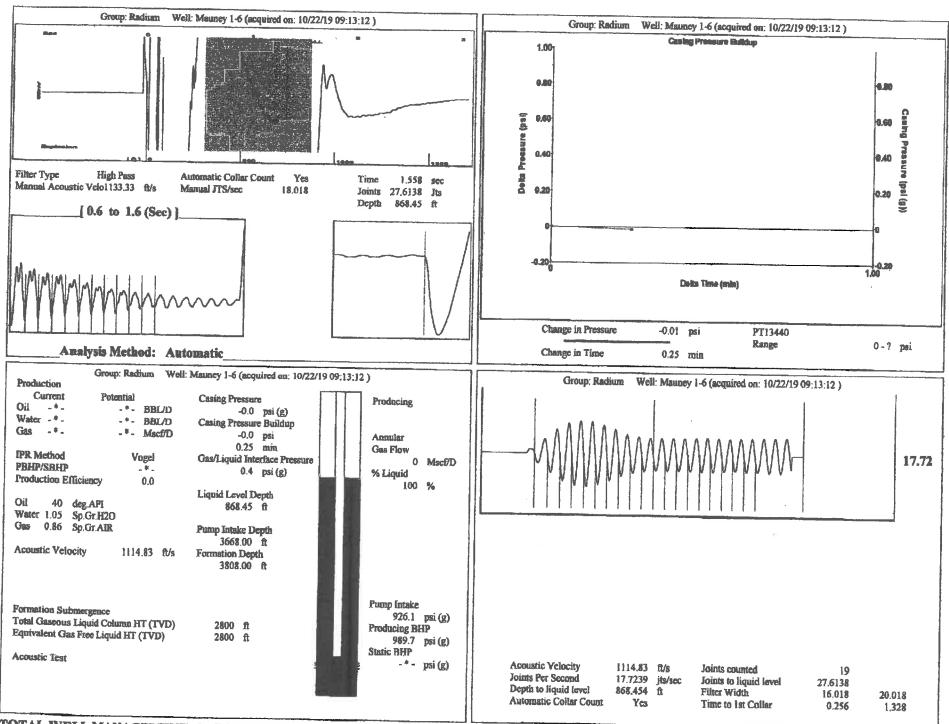

Re: Temporary Abandonment API 15-145-21688-00-00 MAUNEY 1-6 NE/4 Sec.06-21S-15W Pawnee County, Kansas