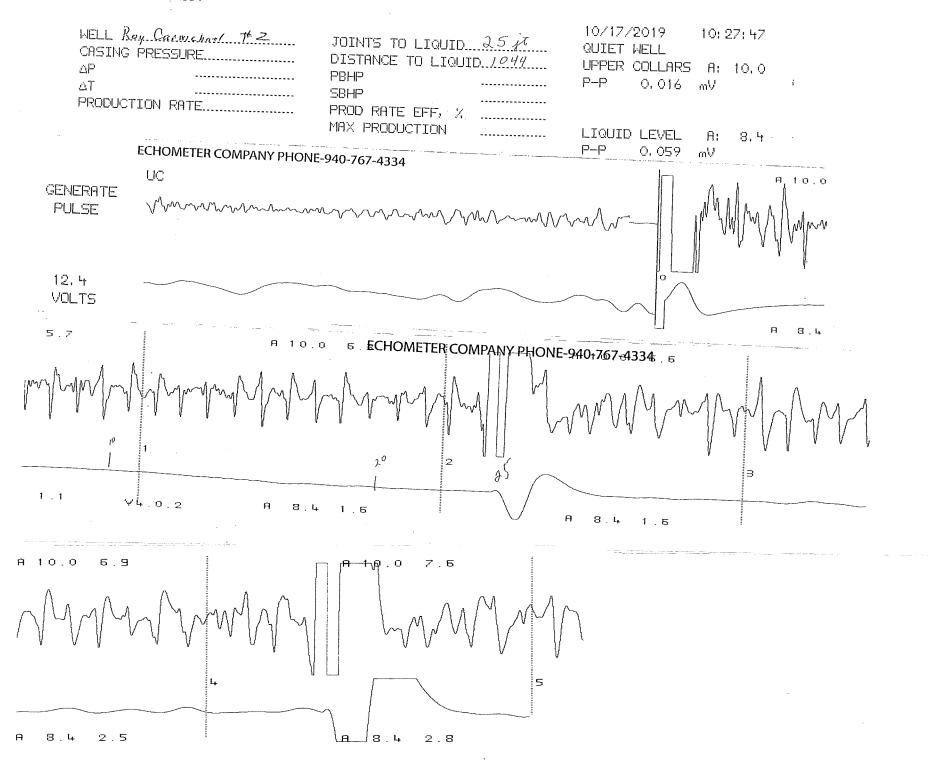

## **High Fluid Level**

Pursuant to K.A.R. 82-3-111, the well must be plugged, or returned to service, or obtain temporary abandonment status by November 27, 2019.

This deadline does NOT override any compliance deadline given to you in any Commission Order.