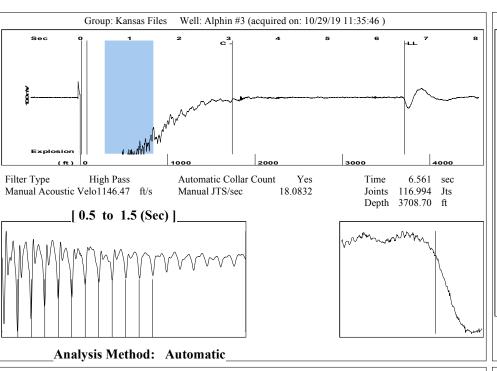

October 30, 2019

Melissa Woydziak Hoffman Resources LLC 165 WEST 1ST STREET PO BOX 387 HOISINGTON, KS 67544-0387

Re: Temporary Abandonment API 15-065-22992-00-00 ALLPHIN 3 SW/4 Sec.33-09S-21W Graham County, Kansas