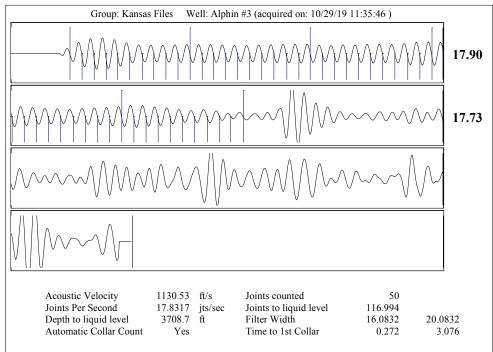

October 30, 2019

Melissa Woydziak Hoffman Resources LLC 165 WEST 1ST STREET PO BOX 387 HOISINGTON, KS 67544-0387

Re: Temporary Abandonment API 15-065-22992-00-00 ALLPHIN 3 SW/4 Sec.33-09S-21W Graham County, Kansas