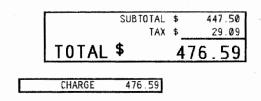

# NEWTON LUMBER CO. INC

19659 K-47 HIGHWAY Altoona, kansas 66710 (620) 568-2345

|   | SEK ENERGY       | 2.11      |          |        |
|---|------------------|-----------|----------|--------|
|   | P Q BOX 55       |           |          |        |
|   | BENEDICT, KS 667 | 14        |          |        |
|   | 6296982150       | ACCOUNT # | 237      |        |
|   | 1тем 👘           | QTY       | SALE/REG | EXT    |
|   | PC               | 30.00     | 14.25    | 427.50 |
|   |                  | EACH      | 14.65    |        |
|   | PORTLAND CEMENT  | 92# TYPE1 |          |        |
|   | CONCRETE 35/PAL  | LET       |          |        |
| × |                  |           |          |        |
| 8 | 10               | 1.00      | 20.00    | 26.09  |
|   |                  | EACH      |          | 5 - S  |
|   | MISC - LUMBER    |           |          |        |

pallet

P0 # bowman 211

I AGREE TO PAY THE ABOVE TOTAL ACCORDING TO THE POSTED TERMS AND CONDITIONS

Your receipt guarantees your no-hassle-return.

We're your source for seasonal supplies and

seasonal supplies and all your lumber & hardware needs.