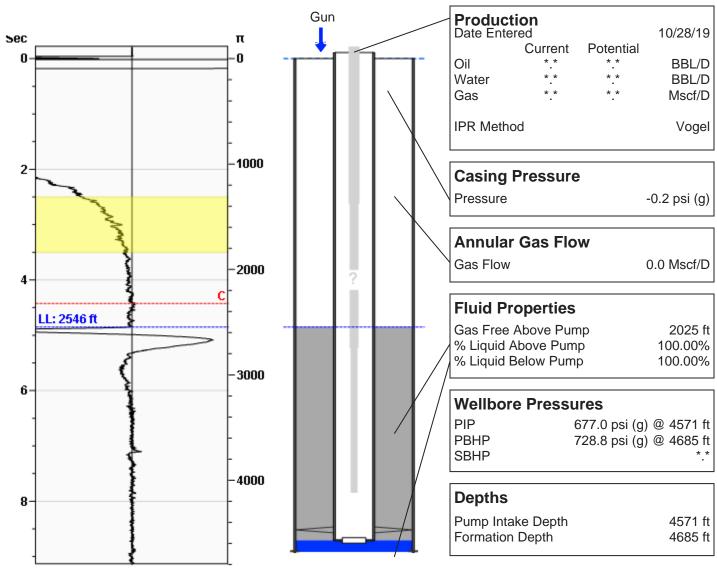

# (((ECHOMETER))) Celia South A5 10/28/2019 08:35:14AM

#### WG Unknown

Fluid Above Pump 2025 ft Liquid Level 2546 ft

### **Comments and Recommendations**

10-28-19 - Acoustic Test

Echometer Company 5001 Ditto Lane Wichita Falls, TX 76302 (940) 767-4334 info@echometer.com Conservation Division District Office No. 4 2301 E. 13th Street Hays, KS 67601-2651