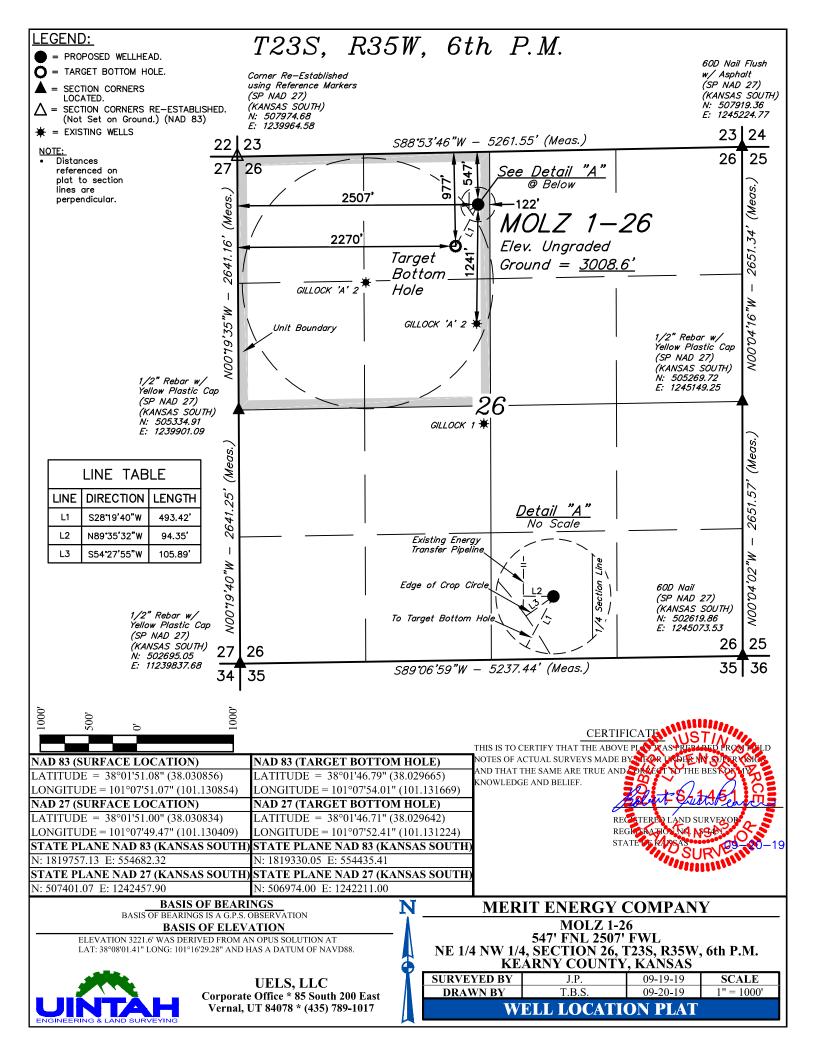

## **MERIT ENERGY COMPANY**

MOLZ 1-26 547' FNL 2507' FWL NE 1/4 NW 1/4, SECTION 26, T23S, R35W, 6th P.M. KEARNY COUNTY, KANSAS

UELS, LLC Corporate Office \* 85 South 200 East Vernal, UT 84078 \* (435) 789-1017