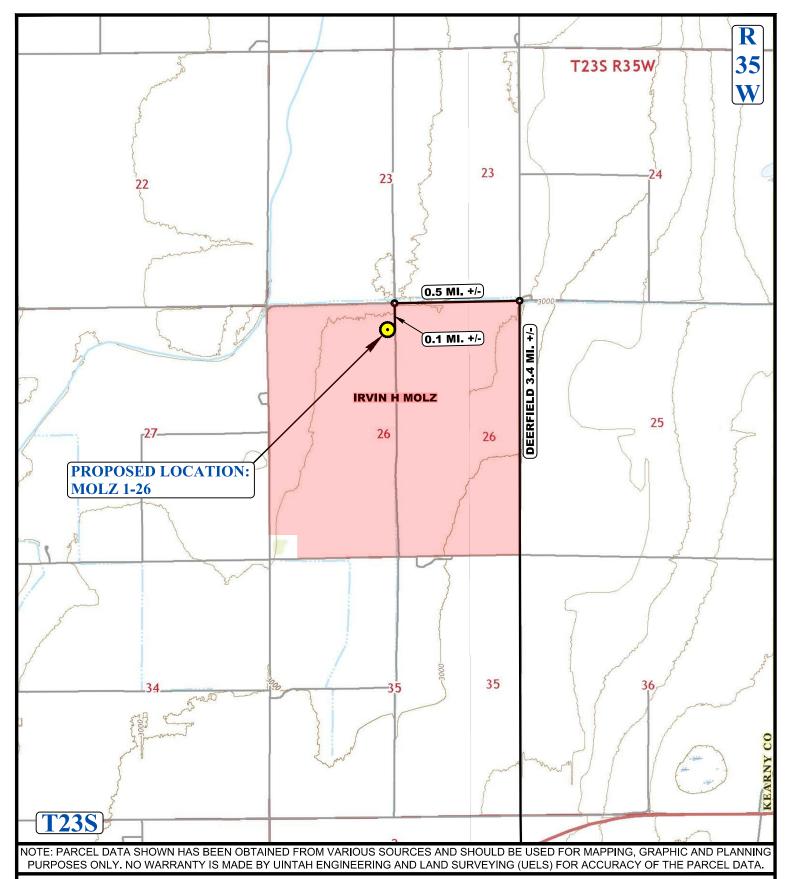

BEGINNING AT THE INTERSECTION OF US-50 AND MAIN ST. IN DEERFIELD, KANSAS PROCEED IN A NORTHEASTERLY DIRECTION ON US-50 APPROXIMATELY 1.2 MILES TO THE JUNCTION OF THIS ROAD AND AN EXISTING ROAD TO THE NORTH; TURN LEFT AND PROCEED IN A NORTHERLY DIRECTION APPROXIMATELY 2.2 MILES TO THE JUNCTION OF THIS ROAD AND AN EXISTING ROAD TO THE WEST; TURN LEFT AND PROCEED IN A WESTERLY DIRECTION APPROXIMATELY 0.5 MILES TO THE JUNCTION OF THIS ROAD AND AN EXISTING ROAD TO THE SOUTH; TURN LEFT AND PROCEED APPROXIMATELY 0.1 MILES. FROM THIS POINT, THE PROPOSED WELL LOCATION IS APPROXIMATELY 150' WESTERLY.

TOTAL DISTANCE FROM DEERFIELD, KANSAS TO THE PROPOSED WELL LOCATION IS APPROXIAMTELY 4.0 MILES.