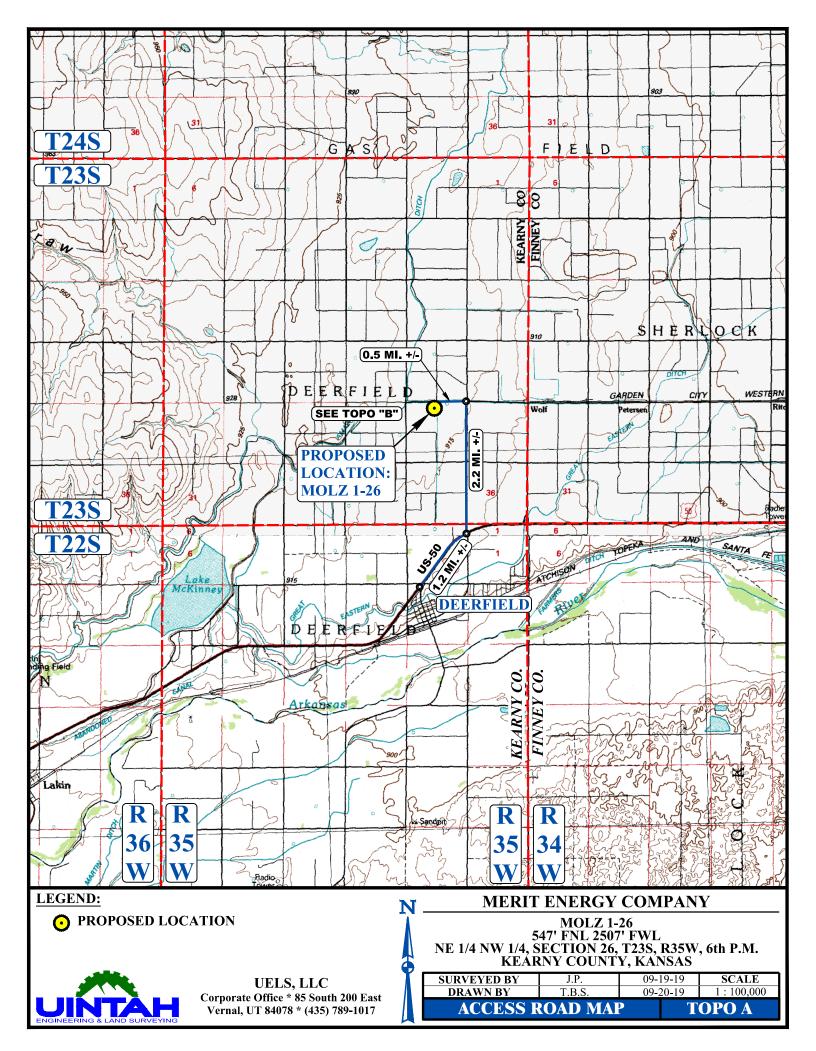

BEGINNING AT THE INTERSECTION OF US-50 AND MAIN ST. IN DEERFIELD, KANSAS PROCEED IN A NORTHEASTERLY DIRECTION ON US-50 APPROXIMATELY 1.2 MILES TO THE JUNCTION OF THIS ROAD AND AN EXISTING ROAD TO THE NORTH; TURN LEFT AND PROCEED IN A NORTHERLY DIRECTION APPROXIMATELY 2.2 MILES TO THE JUNCTION OF THIS ROAD AND AN EXISTING ROAD TO THE WEST; TURN LEFT AND PROCEED IN A WESTERLY DIRECTION APPROXIMATELY 0.5 MILES TO THE JUNCTION OF THIS ROAD AND AN EXISTING ROAD TO THE SOUTH; TURN LEFT AND PROCEED APPROXIMATELY 0.1 MILES. FROM THIS POINT, THE PROPOSED WELL LOCATION IS APPROXIMATELY 150' WESTERLY.

TOTAL DISTANCE FROM DEERFIELD, KANSAS TO THE PROPOSED WELL LOCATION IS APPROXIAMTELY 4.0 MILES.