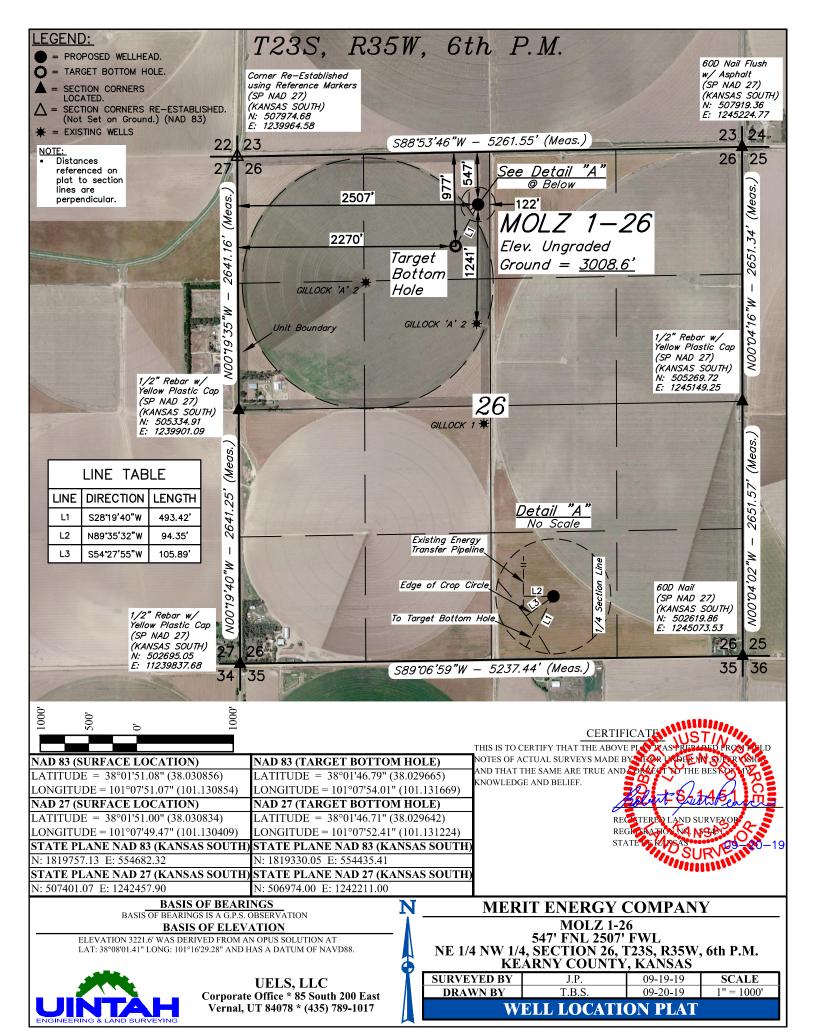

## **MERIT ENERGY COMPANY**

MOLZ 1-26 547' FNL 2507' FWL NE 1/4 NW 1/4, SECTION 26, T23S, R35W, 6th P.M. KEARNY COUNTY, KANSAS

UELS, LLC Corporate Office \* 85 South 200 East Vernal, UT 84078 \* (435) 789-1017