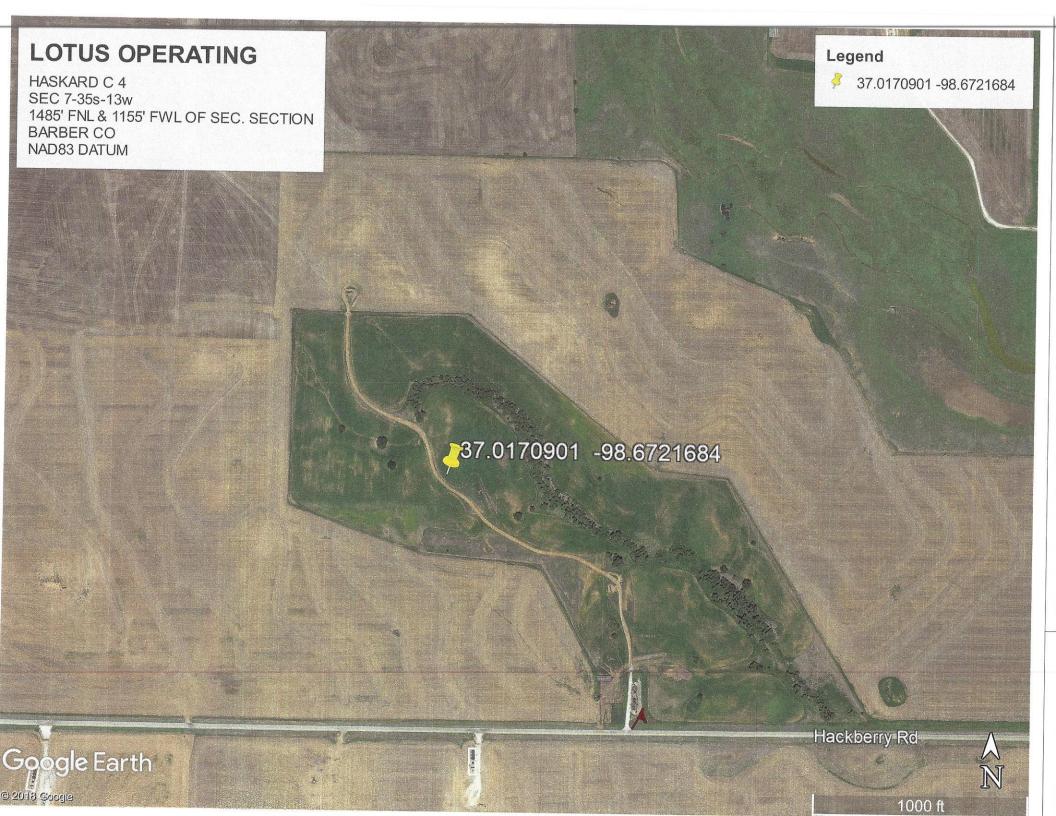

## BOX 8604 - PRATT, KS 67124 (620) 672-6491

OIL FIELD SURVEYORS

109192 INVOICE NO.

10/9/19

Taylor Printing Inc., • Pratt, KS 67124 • 620-672-3656

DATE STAKED: \_\_

LOTUS OPERATING CO LLC HASKARD C **OPERATOR** BARBER  $\frac{7}{S}$   $\frac{35s}{T}$   $\frac{12w}{R}$ 1485' FNL & 1155' FWL of Sec. COUNTY ELEVATION: 1446 GR LOTUS OPERATING CO LLC 100 S Main Ste 420 Wichita, KS 67202 AUTHORIZED BY: Tim Hellman SCALE: 1" = 1000' 1485 Lease road and leadlines Tank battery STAKE -1155' -½ mi east to HACKBERRY RD. Hardtner, KS Set 5' T-post & 3' wood stake. Stake is 25' north of lease road on level area of pastured feed. GPS Coordinates: 37.0170901 -98.6721684 NAD\*#