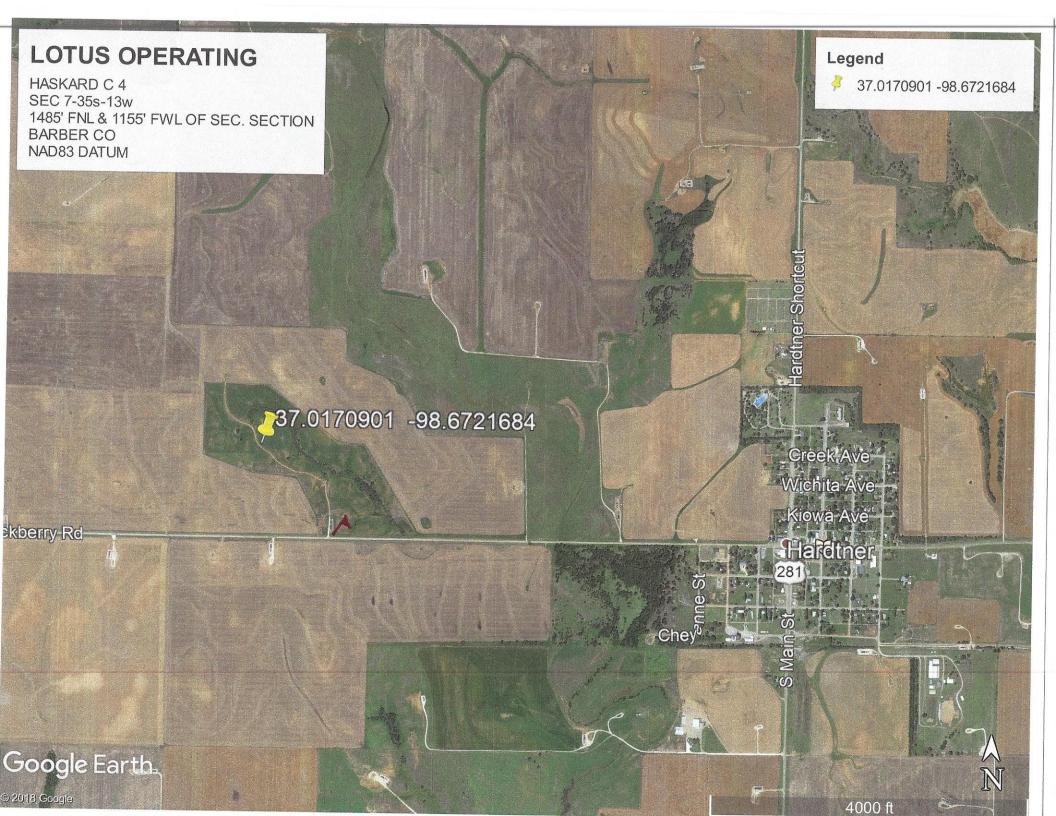

## BOX 8604 - PRATT, KS 67124 (620) 672-6491

OIL FIELD SURVEYORS

109192 INVOICE NO.

10/9/19

Taylor Printing Inc., • Pratt, KS 67124 • 620-672-3656

DATE STAKED: \_\_

LOTUS OPERATING CO LLC HASKARD C **OPERATOR** BARBER  $\frac{7}{S}$   $\frac{35s}{T}$   $\frac{12w}{R}$ 1485' FNL & 1155' FWL of Sec. COUNTY ELEVATION: 1446 GR LOTUS OPERATING CO LLC 100 S Main Ste 420 Wichita, KS 67202 AUTHORIZED BY: Tim Hellman SCALE: 1" = 1000' 1485 Lease road and leadlines Tank battery STAKE -1155' -½ mi east to HACKBERRY RD. Hardtner, KS Set 5' T-post & 3' wood stake. Stake is 25' north of lease road on level area of pastured feed. GPS Coordinates: 37.0170901 -98.6721684 NAD\*#