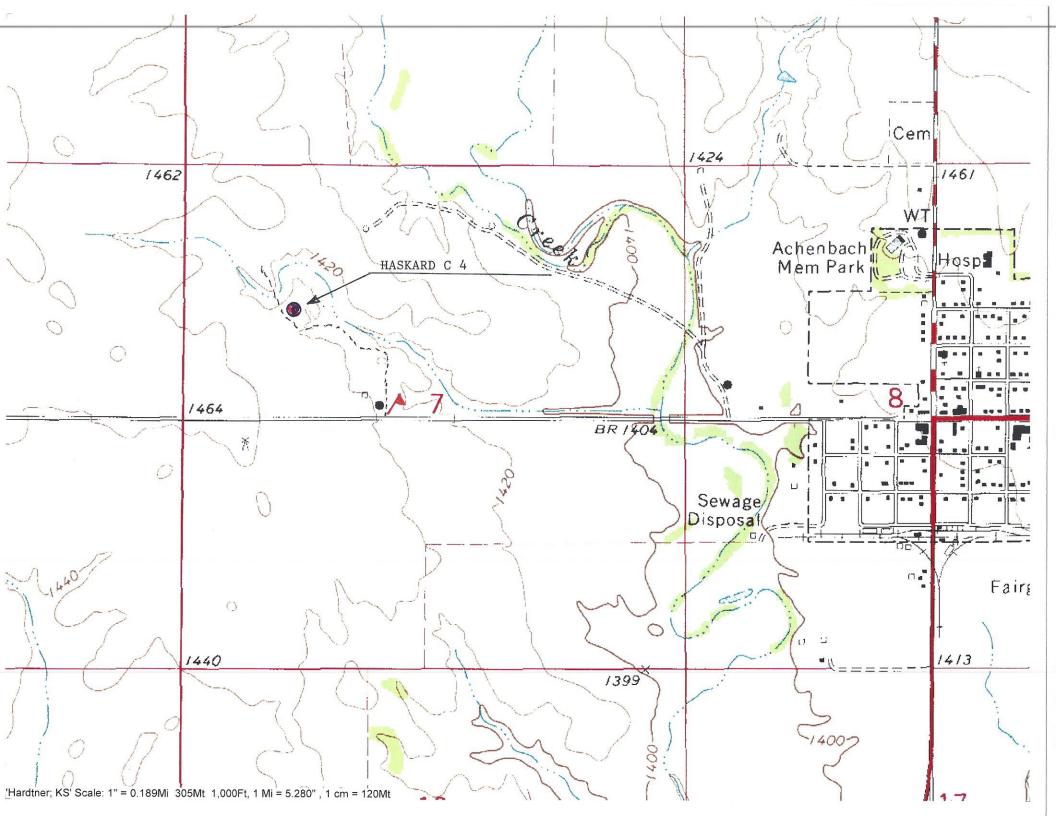

## BOX 8604 - PRATT, KS 67124 (620) 672-6491

OIL FIELD SURVEYORS

109192 INVOICE NO.

10/9/19

Taylor Printing Inc., • Pratt, KS 67124 • 620-672-3656

DATE STAKED: \_\_

LOTUS OPERATING CO LLC HASKARD C **OPERATOR** BARBER  $\frac{7}{S}$   $\frac{35s}{T}$   $\frac{12w}{R}$ 1485' FNL & 1155' FWL of Sec. COUNTY ELEVATION: 1446 GR LOTUS OPERATING CO LLC 100 S Main Ste 420 Wichita, KS 67202 AUTHORIZED BY: Tim Hellman SCALE: 1" = 1000' 1485 Lease road and leadlines Tank battery STAKE -1155' -½ mi east to HACKBERRY RD. Hardtner, KS Set 5' T-post & 3' wood stake. Stake is 25' north of lease road on level area of pastured feed. GPS Coordinates: 37.0170901 -98.6721684 NAD\*#