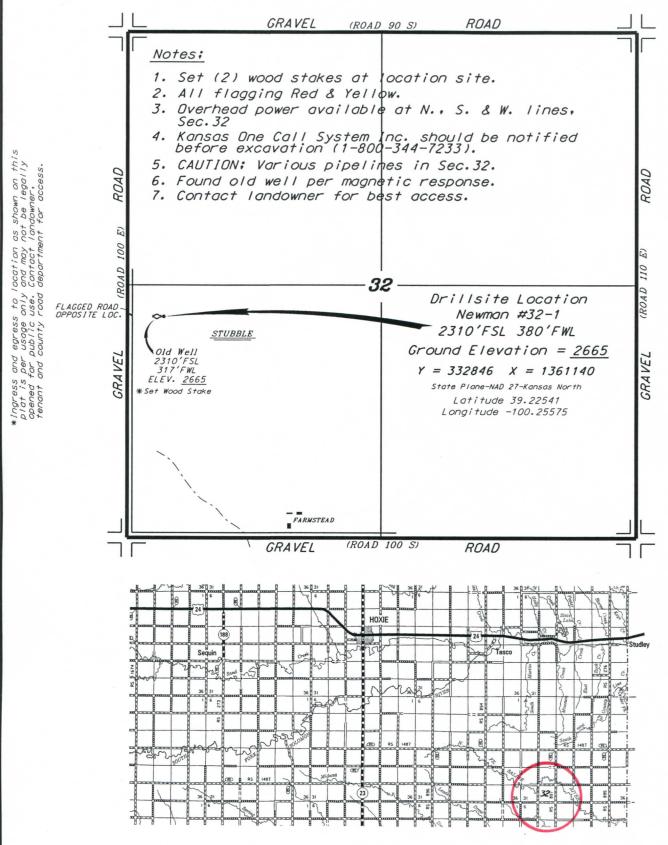

## RUSSELL OIL, INC. NEWMAN LEASE SW. 1/4, SECTION 32, T9S, R26W SHERIDAN COUNTY, KANSAS

<sup>■</sup> Controlling data is based upon the best maps and photographs available to us and upon a regular section of land containing 640 acres.

October 17, 2019

<sup>\*</sup>Approximate section lines were determined using the normal standard of care of oilfield surveyors practicing in the state of Kansas. The section corners, which establish the precise section lines, were not necessarily located, and the exact location of the drillsite location in the section is not quaranteed. Therefore, the operator securing this service and accepting this plat and all other parties relying thereon agree to hold Central Kansas Biffield Services, Inc., its officers and employees harmless from all lasses, costs and expenses and said entities released from any liability from incidental or consequential damages