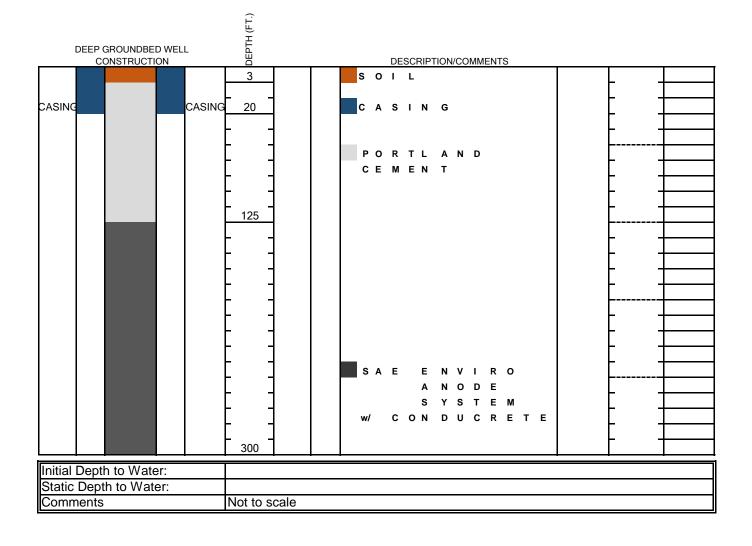

|                                                    |        | TYP                 | E 5 SAE                                     | PAGE      | 1    | OF    | 1   |  |
|----------------------------------------------------|--------|---------------------|---------------------------------------------|-----------|------|-------|-----|--|
| CLIENT: ONEOK                                      |        | PROJECT<br>NAME:    | Groundbed Installation DATE DRILLED: TBD    |           |      |       |     |  |
| SITE: Multple                                      |        |                     | LOCATION: Kansas                            |           |      |       |     |  |
| OTHER ID#FAC                                       |        | FACILITY:           | GPS                                         |           |      |       |     |  |
| DRILLING<br>COMPANY: <u>Corrpro Companies, Inc</u> |        | RIG:                | BOREHOLE: 10 inch                           |           |      |       |     |  |
| LOGGED<br>BY:                                      |        | DRILLING<br>METHOD: | Wet Rotary or Dry FLUID Water if wet rotary |           |      |       |     |  |
|                                                    | TYPE   | INTERVAL            | MATERIAL                                    | JOINT LEN | GTH  | DIAME | TFR |  |
| CASING:                                            | SDR 21 | 0-20'               | PVC                                         |           | 0111 | 10    |     |  |
| SCREEN:                                            |        |                     |                                             |           |      |       |     |  |
| GROUT:                                             |        |                     |                                             |           |      |       |     |  |
| SEAL:                                              |        |                     |                                             |           |      |       |     |  |
| FILTER PACK:                                       |        |                     |                                             |           |      |       |     |  |