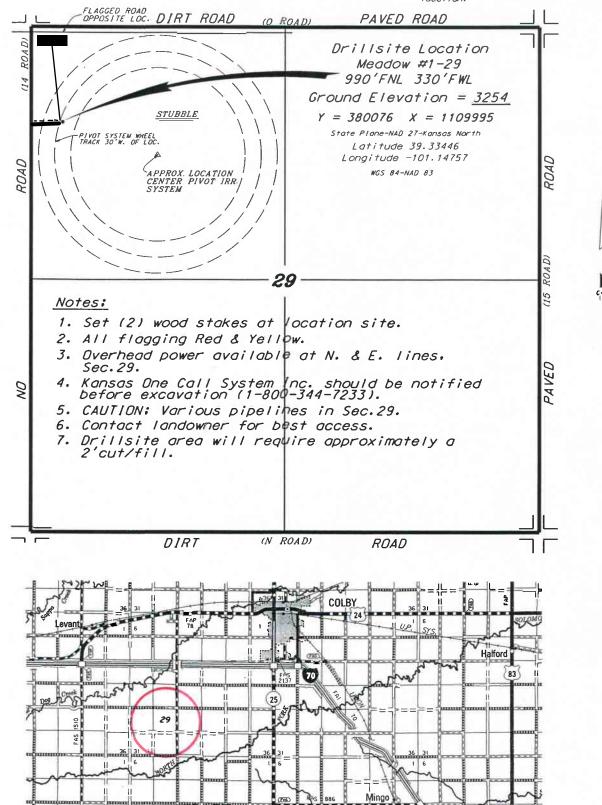

L.D. DRILLING, INC. MEADOW LEASE

MEADOW LEASE

Interstate 70 (1 mile south of Colby, Ks.)

NW. 1/4, SECTION 29, T8S, R34W

go 2.0 miles South on Highway 25, then go
4.0 miles West to the NE. corner of Section 29,

then go 0.94 miles West to a flag on the south
side of road, then go 0.18 miles South to
location.

Directions;

- Controlling data is based upon the best maps and photographs available to us and upon a regular section of land containing 640 acres.
- \*Approximate section lines were determined using the normal standard of care of oilfield surveyors practicing in the state of Kansas. The section corners, which establish the precise section lines, were not necessarily located, and the exact location of the drillsite location in the section is not quaranteed. Therefore, the operator securing this service and accepting this plot and all other parties relying thereon agree to hold Central Kansas Diffield Services, Inc., its officers and employees harmless from all losses, costs and expenses and said entities released from any liability from incidental or consequential damages

  \* Elevations derived from National Geodetic Vertical Datum.

ion as shown on this may not be legally act landawner, rtment far access.

\*Ingress plot is opened f tenont a

October 28, 2019