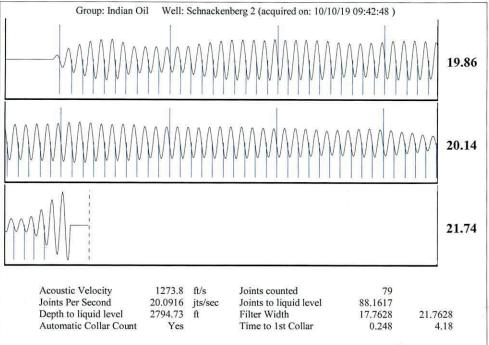

|
|                                                                          | KCC D                    | KCC District Office #2 - 3450 N. Rock Road,                          |                   |                               |                                                          | Suite 601, Wichita, KS                                              | Phone 316.337.7400                                                             |                                      |                                                                                                            |  |    |  |     |          |              |       |        |

KCC District Office #3 - 137 E. 21st St., Chanute, KS 66720

KCC District Office #4 - 2301 E. 13th Street, Hays, KS 67601-2651

## 15-077-21996









Conservation Division District Office No. 2 3450 N. Rock Road Building 600, Suite 601 Wichita, KS 67226



Phone: 316-337-7400 Fax: 316-630-4005 http://kcc.ks.gov/

Laura Kelly, Governor

Dwight D. Keen, Chair Shari Feist Albrecht, Commissioner Susan K. Duffy, Commissioner

November 04, 2019

Anthony Farrar Indian Oil Co., Inc. 308 S. Main St. PO BOX 209 MEDICINE LODGE, KS 67104-0209

Re: Temporary Abandonment API 15-077-21996-00-00 SCHNACKENBERG 'A' #2-11 NW/4 Sec.11-34S-08W Harper County, Kansas

## Dear Anthony Farrar:

"Your temporary abandonment (TA) application for the well listed above has been approved. In accordance with K.A.R. 82-3-111 the TA status of this well will expire 11/04/2020.

- \* If you return this well to service or plug it, please notify the District Office.
- \*