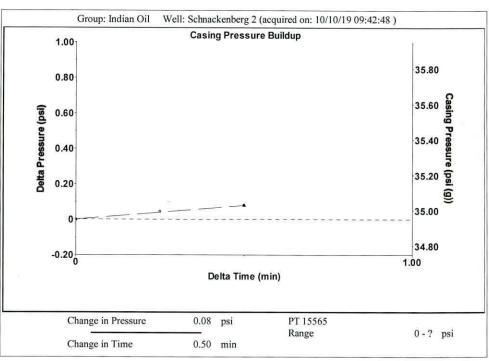

|
|                                                                          | KCC D                    | KCC District Office #2 - 3450 N. Rock Road,                          |                   |                               |                                                          | Suite 601, Wichita, KS                                              | Phone 316.337.7400                                                             |                                      |                                                                                                            |  |    |  |     |          |              |       |        |

KCC District Office #3 - 137 E. 21st St., Chanute, KS 66720

KCC District Office #4 - 2301 E. 13th Street, Hays, KS 67601-2651

## 15-077-21996









Conservation Division District Office No. 2 3450 N. Rock Road Building 600, Suite 601 Wichita, KS 67226



Phone: 316-337-7400 Fax: 316-630-4005 http://kcc.ks.gov/

Laura Kelly, Governor

Dwight D. Keen, Chair Shari Feist Albrecht, Commissioner Susan K. Duffy, Commissioner

November 04, 2019

Anthony Farrar Indian Oil Co., Inc. 308 S. Main St. PO BOX 209 MEDICINE LODGE, KS 67104-0209

Re: Temporary Abandonment API 15-077-21996-00-00 SCHNACKENBERG 'A' #2-11 NW/4 Sec.11-34S-08W Harper County, Kansas

## Dear Anthony Farrar:

"Your temporary abandonment (TA) application for the well listed above has been approved. In accordance with K.A.R. 82-3-111 the TA status of this well will expire 11/04/2020.

- \* If you return this well to service or plug it, please notify the District Office.
-