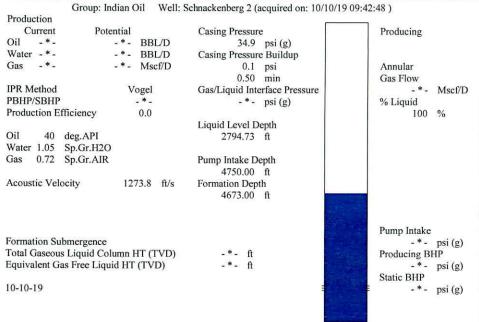

|
|                                                                          | KCC D                    | KCC District Office #2 - 3450 N. Rock Road,                          |                   |                               |                                                          | Suite 601, Wichita, KS                                              | Phone 316.337.7400                                                             |                                      |                                                                                                            |  |    |  |     |          |              |       |        |

KCC District Office #3 - 137 E. 21st St., Chanute, KS 66720

KCC District Office #4 - 2301 E. 13th Street, Hays, KS 67601-2651

## 15-077-21996









Conservation Division District Office No. 2 3450 N. Rock Road Building 600, Suite 601 Wichita, KS 67226



Phone: 316-337-7400 Fax: 316-630-4005 http://kcc.ks.gov/

Laura Kelly, Governor

Dwight D. Keen, Chair Shari Feist Albrecht, Commissioner Susan K. Duffy, Commissioner

November 04, 2019

Anthony Farrar Indian Oil Co., Inc. 308 S. Main St. PO BOX 209 MEDICINE LODGE, KS 67104-0209

Re: Temporary Abandonment API 15-077-21996-00-00 SCHNACKENBERG 'A' #2-11 NW/4 Sec.11-34S-08W Harper County, Kansas

## Dear Anthony Farrar:

"Your temporary abandonment (TA) application for the well listed above has been approved. In accordance with K.A.R. 82-3-111 the TA status of this well will expire 11/04/2020.

- \* If you return this well to service or plug it, please notify the District Office.
- \