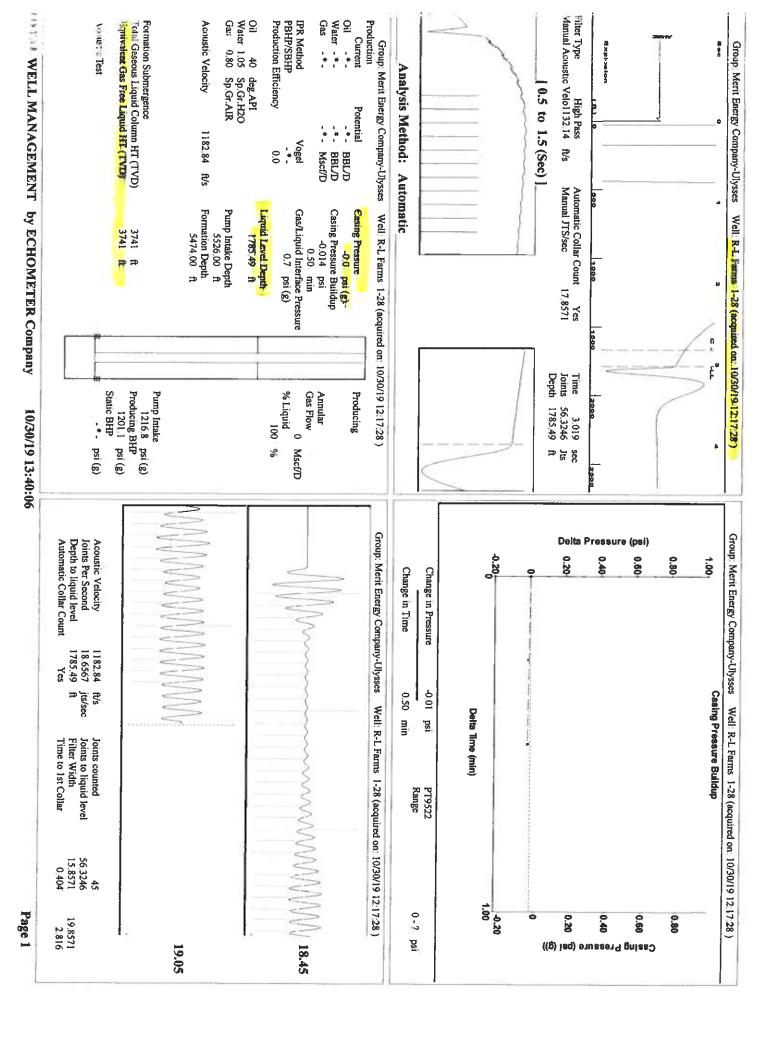

Re: Temporary Abandonment API 15-187-20707-00-01 R & L Farms 1-28 NW/4 Sec.28-29S-39W Stanton County, Kansas