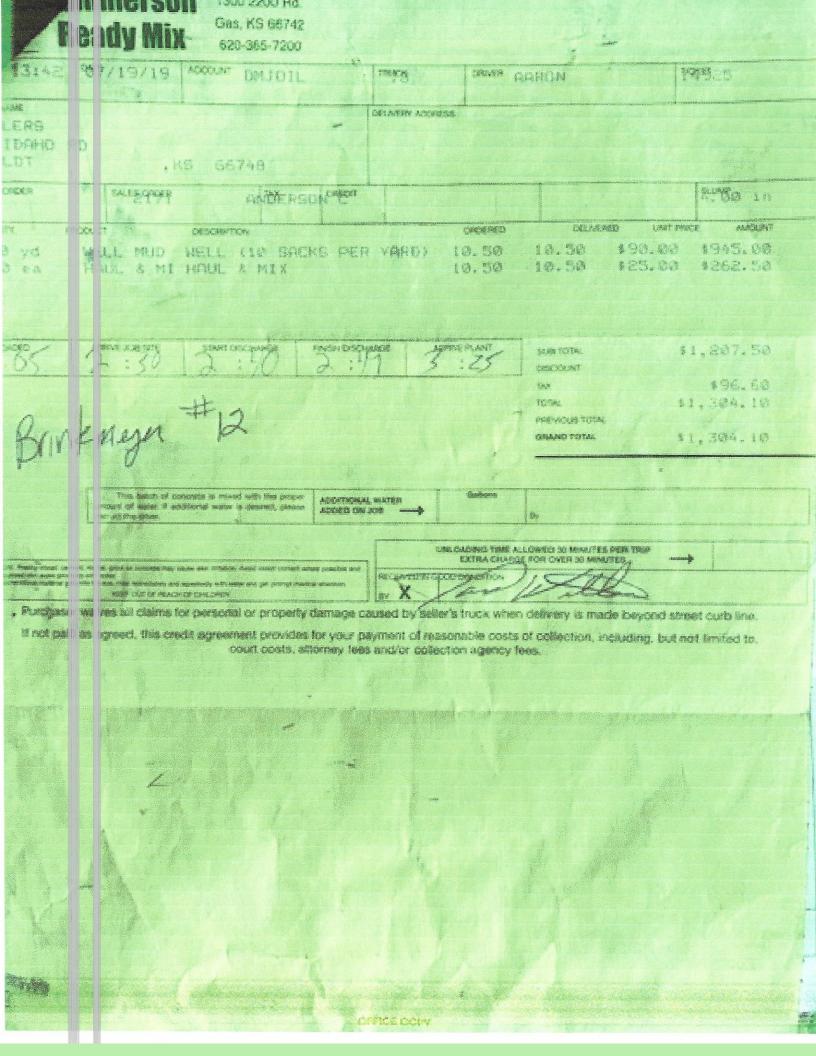

| Form      | ACO1 - Well Completion                    |
|-----------|-------------------------------------------|
| Operator  | Wrestler, David L., a General Partnership |
| Well Name | BRINKMEYER 12                             |
| Doc ID    | 1481571                                   |