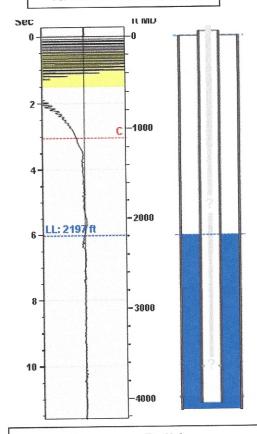

# Static Bottomhole Pressure \*.\* psi (g) @ \*.\* ft TVD

Static Liquid Level
Oil Column Height
Water Column Height

2197 ft MD
\*.\* ft MD
\*.\* ft MD