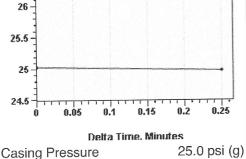

# Casing Pressure Buildup

Casing Pressure Buildup Buildup Time Gas Gravity 25.0 psi (g) -0.1 psi (g) 15 sec

### Casing Pressure

Pressure 25.0 psi (g)