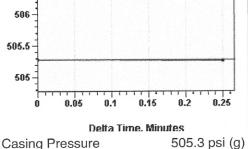

## Casing Pressure Buildup

Buildup Time

Gas Gravity

506.5

505.3 psi (g) -0.0 psi (g) 15 sec

### Casing Pressure

Pressure 505.3 psi (g)