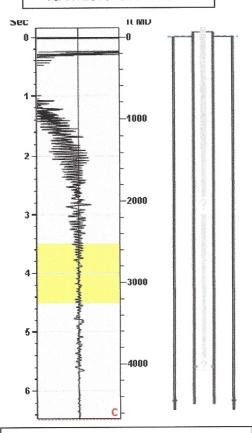

# Static Bottomhole Pressure \*.\* psi (g) @ \*.\* ft TVD

Static Liquid Level
Oil Column Height
Water Column Height
4729 ft MD

\*.\* ft MD

\*.\* ft MD

# Comments and Recommendations

Fatzer #1 - 2nd Shot - Acoustic Test

## Casing Pressure Buildup

Buildup Time

Gas Gravity

506.5

505.3 psi (g) -0.0 psi (g) 15 sec