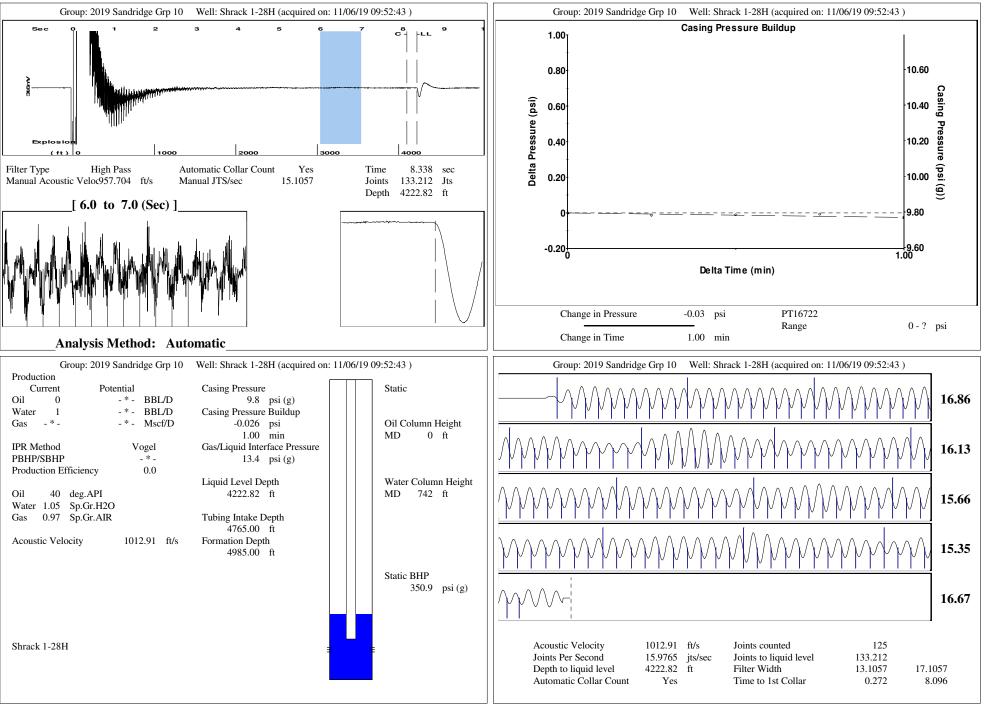

| 1<br>0<br>1<br>1<br>1                                             | General<br>Well ID<br>Well<br>Company<br>Dperator<br>Lease Name<br>Elevation<br>Production Methy | S                           | Shrack 1-2<br>andRidge Ene<br>andRidge Ene<br>Shrack 1-2<br>1301 | ergy<br>ergy              |                             |                              | Surface Unit<br>Manufacturer<br>Unit Class<br>Unit API Number<br>Measured Stroke Length<br>Rotation<br>Counter Balance Effect (Weights Level)<br>Weight Of Counter Weights | - * -<br>Conventional<br>- * -<br>- * - in<br>CW<br>- * - Klb<br>2000 lb                     |                               |                      |
|-------------------------------------------------------------------|--------------------------------------------------------------------------------------------------|-----------------------------|------------------------------------------------------------------|---------------------------|-----------------------------|------------------------------|----------------------------------------------------------------------------------------------------------------------------------------------------------------------------|----------------------------------------------------------------------------------------------|-------------------------------|----------------------|
| I                                                                 | Dataset Descripti                                                                                |                             |                                                                  |                           |                             |                              | Prime Mover<br>Motor Type<br>Rated HP<br>Run Time<br>MFG/Comment                                                                                                           | Electric<br>- * - HP<br>24 hr/day                                                            |                               |                      |
|                                                                   |                                                                                                  |                             |                                                                  |                           |                             |                              | <b>Electric Motor Parameters</b><br>Rated Full Load AMPS<br>Rated Full Load RPM<br>Synchronous RPM<br>Voltage<br>Hertz<br>Phase<br>Power Consumption<br>Power Demand       | - * -<br>- * -<br>1200<br>- * -<br>60<br>3<br>5<br>8 \$/KW                                   |                               |                      |
| Tubulars<br>Tubing OD                                             | 2.875                                                                                            | in Pl                       | <b>ump</b><br>lunger Diamet                                      |                           | -*- in                      |                              | Con                                                                                                                                                                        | nditions                                                                                     |                               |                      |
| Casing OD<br>Average Joint Lengt<br>Anchor Depth<br>Kelly Bushing | 7.000<br>th 31.700<br>_*_<br>20.00                                                               | ft **1<br>ft<br>ft <b>P</b> | ump Intake De<br>Fotal Rod Len<br>Polished Rod<br>Dished Rod D   | gth < Pump D<br>od        | 5.00 ft<br>epth<br>- * - in |                              | PressureStatic BHP350.9Static BHP MethodAcousticStatic BHP Date11/06/2019                                                                                                  | <b>Production</b><br>Oil Production<br>Water Production<br>Gas Production<br>Production Date | 0<br>1<br>- * -<br>11/06/2019 |                      |
| Rod String<br>Rod Type<br>Rod Length                              | Top Taper<br>_ * -<br>_ * -                                                                      | Taper 2<br>- * -<br>- * -   | Taper 3                                                          | Taper 4<br>_ * -<br>_ * - | Taper 5<br>_ * -<br>_ * -   | Taper 6<br>_ * -<br>_ * - ft | Producing BHP - * - psi (g)   Producing BHP Method - * -   Producing BHP Date - * -   Formation Depth 4985.00 ft                                                           | <b>Temperatures</b><br>Surface Temperature<br>Bottomhole Temperature                         |                               | deg F<br>deg F       |
| Rod Diameter<br>Rod Weight                                        | - * -<br>0.0                                                                                     | _ * _<br>0.0                | _ * _<br>0.0                                                     | _ * _<br>0.0              | - * <u>-</u><br>0.0         | -*- in<br>0.0 lb             | Surface Producing PressuresTubing Pressure-*-Casing Pressure9.8psi (g)                                                                                                     | <b>Fluid Properties</b><br>Oil API<br>Water Specific Gravity                                 |                               | deg.API<br>Sp.Gr.H2C |
| Total Rod Length<br>Total Rod Weight<br>Damp Up<br>Damp Down      | 0<br>0.00<br>0.05<br>0.05                                                                        |                             |                                                                  |                           |                             |                              | Casing Pressure BuildupChange in Pressure-0.026psiOver Change in Time1.00min                                                                                               |                                                                                              |                               |                      |
|                                                                   |                                                                                                  |                             |                                                                  |                           |                             |                              |                                                                                                                                                                            |                                                                                              |                               |                      |