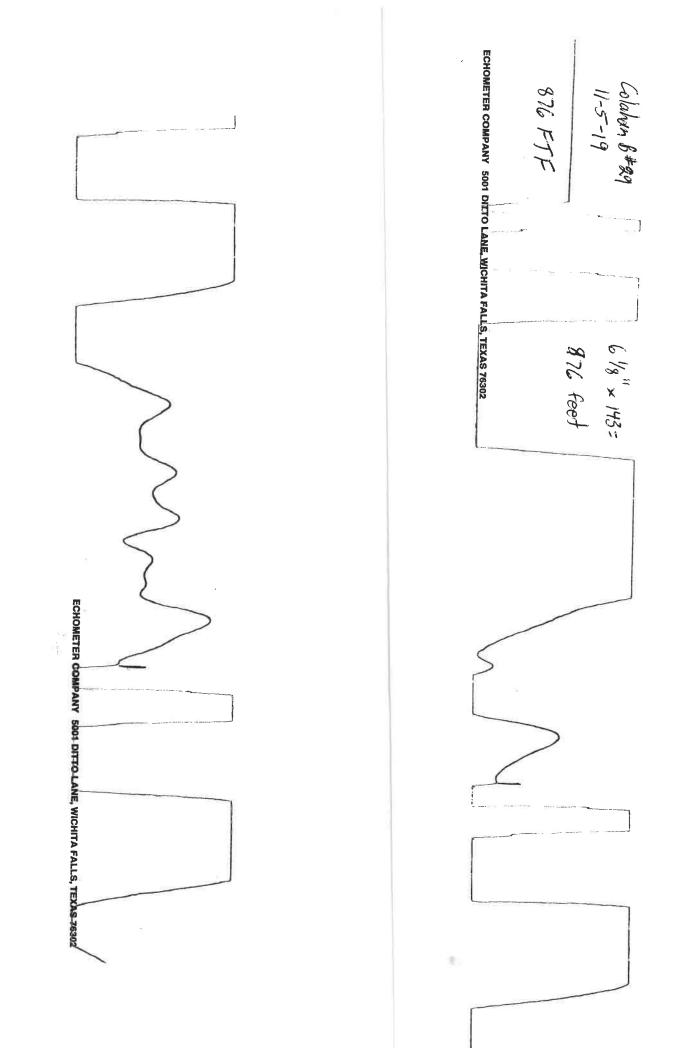

November 12, 2019

Dylan Klaus Vess Oil Corporation 1700 N WATERFRONT PKWY BLDG 500 WICHITA, KS 67206-6619

Re: Temporary Abandonment API 15-051-25590-00-00 COLAHAN B 29 SW/4 Sec.25-11S-17W Ellis County, Kansas

## **High Fluid Level**

Pursuant to K.A.R. 82-3-111, the well must be plugged, or returned to service, or obtain temporary abandonment status by December 10, 2019.