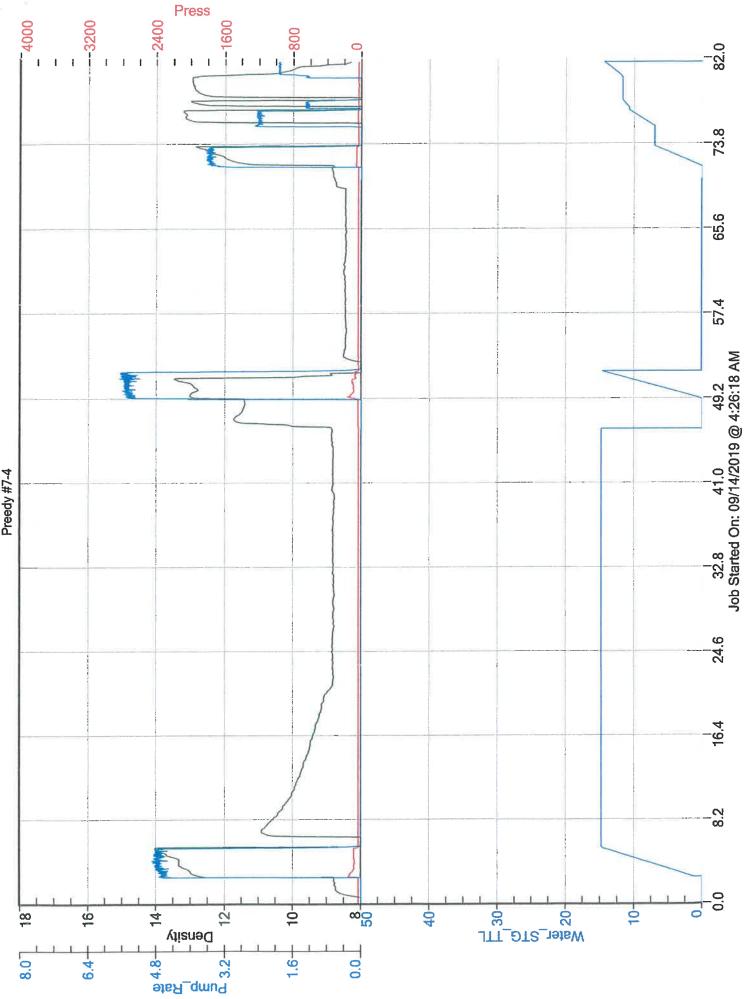

# Job Log

| Custome                      | n            | Obrien Energy          | /             |          | Cement Pump No | 38117, 1        | 9919 4Hrs.                              | Operator TRK No.        |                     | 16   |  |
|------------------------------|--------------|------------------------|---------------|----------|----------------|-----------------|-----------------------------------------|-------------------------|---------------------|------|--|
| Address                      | 18 Congres   | ss St. Suite 207 Ticke |               |          | Ticket         | n 1718          | 1718 19665 L Buik TRK No.1 14354, 19808 |                         |                     |      |  |
| City, State, Zij             | » Portsmouth | Portsmouth NH 03801    |               |          | Job Type       | 83              | Z42 -                                   | - Plug to Aban          |                     |      |  |
| Service Distric              | ti 17        | 18 - Liberal, K        | S. Weil Type  |          |                | H               | OIL                                     |                         |                     |      |  |
| ell Name and No              | -2           | Preedy 7-4             | Well Location |          |                | n 4,33,29       | 9 County                                | Meade                   | State:              | K    |  |
| Туре                         | of Cmt       | Sacks                  |               |          | Additives      |                 |                                         | Truck Lo                | aded On             |      |  |
| 60/4                         | 0 Poz        | 140                    |               |          | 4% Total Ge    | -               | 14354, 1                                | 14354, 19808 Cory Front |                     | Back |  |
|                              |              |                        |               |          |                |                 |                                         |                         | Front               | Back |  |
|                              |              |                        |               |          |                |                 |                                         |                         | Front               | Back |  |
| Lead                         | l/Tail:      | Weight #1 Gal.         | Cu/           | Ft/sk    | Water Re       | quirements      | CU. FT.                                 | Man                     | Hours / Persor      | nel  |  |
| Ta                           | ail:         | 13.5                   | 1             | .5       | 1              | 7.5             | 210                                     | TT Man Hours:           | 24                  |      |  |
|                              |              |                        |               |          |                |                 |                                         | # of Men on Job:        | 3                   |      |  |
| Time                         |              | Volume                 | Pu            | mps      | Pres           | sure(PSI)       | C                                       | escription of Ope       | ration and Material | s    |  |
| (am/pm)                      | (BPM)        | (BBLS)                 | т             | С        | Tubing         | Casing          |                                         |                         |                     |      |  |
| 2:45                         |              |                        |               |          |                |                 | ONL                                     | OCATION & S             | AFETY MEET          | ING  |  |
| 2:55                         |              |                        |               |          |                |                 |                                         | RIG UP                  | & WAIT              |      |  |
| 4:28 AM                      | 4.6          | 13.3 slurry            |               |          |                | 140             | PUMP 50SX TAIL @ 13.5# / 1620'          |                         |                     |      |  |
| 4:35 AM                      |              | 15.1                   |               |          |                |                 | DISPLACE W/ 19.7BBL MUD                 |                         |                     |      |  |
| 4:37 AM                      |              |                        |               |          |                |                 | SHUTDOWN                                |                         |                     |      |  |
| 5:16                         | 5.5          | 7.1 slurry             |               |          |                | 130             | PUMP 40SX TAIL @ 13.5# / 530'           |                         |                     |      |  |
| 5:18                         |              | 3.7                    |               |          |                |                 | DISPLACE W/ 4.9BBL                      |                         |                     |      |  |
| 5:19 AM                      |              |                        |               |          |                |                 | SHUTDOWN                                |                         |                     |      |  |
| 5:29                         | 3.5          | 5.3 slurry             |               |          |                | 60              | PUMP 20SX TAIL @ 13.5# / 60'            |                         |                     |      |  |
| 5:42                         |              | 8.0 slurry             |               |          |                |                 | P                                       | LUG RATE H              | OLE W/ 30SX         |      |  |
|                              |              |                        |               |          |                |                 |                                         | SHUTD                   | OWN                 |      |  |
|                              |              |                        |               |          |                |                 |                                         | JOB CON                 | PLETE               |      |  |
|                              |              |                        |               |          |                |                 |                                         |                         |                     |      |  |
|                              |              |                        |               |          |                |                 |                                         |                         |                     |      |  |
|                              |              |                        |               |          |                |                 |                                         |                         |                     |      |  |
|                              |              |                        |               |          |                |                 |                                         |                         |                     |      |  |
|                              |              |                        |               |          |                |                 |                                         |                         |                     |      |  |
|                              |              |                        |               |          |                |                 |                                         |                         |                     |      |  |
|                              |              |                        |               |          |                |                 |                                         |                         |                     |      |  |
|                              |              |                        |               |          |                |                 |                                         |                         |                     |      |  |
|                              |              |                        |               |          | 1              |                 |                                         |                         |                     |      |  |
|                              |              |                        |               |          |                |                 |                                         |                         |                     |      |  |
| Cine List:                   |              |                        |               |          |                |                 |                                         |                         |                     |      |  |
| Size Hole<br>Size & Wt. Csg. | 0 5/08 0 44  | Depth                  |               |          | NewAlters      |                 | TYPE                                    |                         | Swage               |      |  |
|                              | 8 5/8" 24#   | Depth                  |               |          | New / Used     |                 | Packer                                  |                         | Depth               |      |  |
| Drill Pipe<br>Plugs          | 4" 14#       | Depth                  |               |          | D-+            |                 | Retainer                                |                         | Depth               |      |  |
| 1 1092                       | 1620'        | 530'                   | 60            | <u>r</u> | Rat            |                 |                                         |                         | CIBP                |      |  |
|                              |              |                        |               |          |                | Basic Represe   |                                         |                         | Daniel Beck         |      |  |
| ustomer Sig                  | nature:      |                        |               |          |                | Basic Signatur  |                                         | Laniel Beck             |                     |      |  |
|                              | /            |                        |               |          |                | Date of Service | e:                                      | 9/14/2019               |                     |      |  |