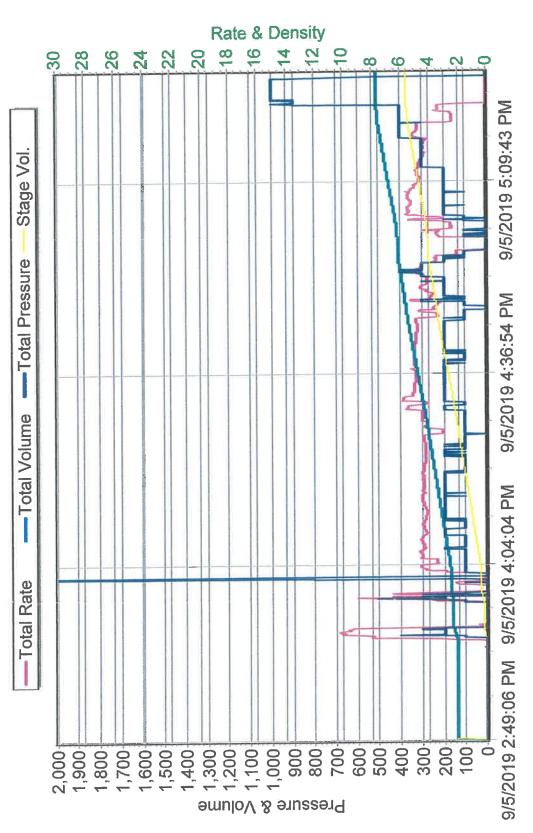

Date of Service:

| PRE               | SSUR                 | E PUMP              | INC           | 3                | Job Log              |                             |                                               |                                        |                                         |                      |      |
|-------------------|----------------------|---------------------|---------------|------------------|----------------------|-----------------------------|-----------------------------------------------|----------------------------------------|-----------------------------------------|----------------------|------|
| Customer:         | Obrien Energy        |                     |               | Coment Pump No.: | 37223 19572 12HRS    |                             | Operator TRK No.:                             | 78868                                  |                                         |                      |      |
| Address:          | 18 Congres           | s St. Suite 207     | St. Suite 207 |                  |                      | 1718 19                     | 686 L                                         | Bulk TRK No.:                          |                                         | 27808 19578<br>Angel |      |
| City, State, Zip: | Portsmouth           | Portsmouth NH 03801 |               |                  | Job Type:            | Z42 - Cement Surface Casing |                                               |                                        | Casing                                  |                      |      |
| Service District: | 1718-Liberal KS      |                     |               | Weil Type:       |                      |                             | OIL                                           |                                        |                                         |                      |      |
| ell Name and No.: |                      | Preedy 7-4          |               |                  | Well Location:       | 4,33,29                     | County                                        | Meade                                  | State:                                  | Ks                   |      |
| Туре с            | of Cmt Sacks         |                     |               |                  | Additives            |                             |                                               | Truck Loa                              | aded On                                 |                      |      |
| A-Con'            | 'Blend 375 3% Calciu |                     | A-Con' Blend  |                  | alcium               | Chloride, 1/4# Poly         | lake, .2% WCA1                                | 30464 37                               | 547 Corey                               | Front                | Back |
| Premium Pl        | us Cement            | 150                 |               | 2% Ca            | alcium Chloride, 1/4 | /4# Polyflake 27808 19      |                                               | 578 Angel                              | Front                                   | Back                 |      |
|                   |                      |                     |               |                  |                      |                             |                                               |                                        | Front                                   | Back                 |      |
| Lead              | /Tail:               | Weight #1 Gal.      | Cu/l          | -t/sk            | Water Req            | uirements                   | CU. FT.                                       | Man                                    | Hours / Person                          | inel                 |      |
| Lea               | ad:                  | 11.4                | 2.            | 92               | 17.                  | 76                          | 1095                                          | TT Man Hours:                          | 50                                      |                      |      |
| Та                | iil;                 | 14.8                | 1.            | 34               | 6.3                  | 33                          | 201                                           | # of Men on Job:                       | 4                                       |                      |      |
| Time              |                      | Volume              | Pu            | mps              | Press                | Pressure(PSI)               |                                               | Description of Operation and Materials |                                         |                      |      |
| (am/pm)           | (BPM)                | (BBLS)              | Т             | С                | Tubing               | Casing                      |                                               |                                        |                                         |                      |      |
| 10:30am           |                      |                     |               |                  |                      |                             | Arrived at location                           |                                        |                                         |                      |      |
| 14:00pm           |                      |                     |               |                  |                      |                             | Spot trucks/Rig up                            |                                        |                                         |                      |      |
| 15:12pm           |                      |                     |               |                  |                      |                             | Safety meeting                                |                                        |                                         |                      |      |
| 16:00pm           |                      |                     |               |                  |                      | 1500                        | Pressure test lines to 1500psi                |                                        |                                         |                      |      |
| 16:01pm           | 3                    | 10                  |               |                  |                      | zero                        | Pump 10bbls of fresh water spacer             |                                        |                                         |                      |      |
| 16:04pm           | 5                    | 195                 |               |                  |                      | 100                         | Pump 195bbls of lead from 375sks at 11.4lbs   |                                        |                                         | 11.4lbs              |      |
| 16:46pm           | 5                    | 35                  |               |                  |                      | 100                         | Pump 35bbls of tail from 150sks at 14.8lbs    |                                        |                                         | 4.8lbs               |      |
| 16:58pm           |                      |                     |               |                  |                      |                             | Shut down/Drop plug/Wash pump and lines       |                                        |                                         |                      |      |
| 16:59pm           |                      |                     |               |                  |                      |                             | Start displacement of 97bbls with fresh water |                                        |                                         | h water              |      |
| 17:04pm           | 5                    | 20                  |               |                  |                      | 50                          | 20bbls gone                                   |                                        |                                         |                      |      |
| 17:08pm           | 5                    | 40                  |               |                  |                      | 50                          | 40bbls gone                                   |                                        |                                         |                      |      |
| 17:12pm           | 5                    | 60                  |               |                  |                      | 120                         | 60bbls gone                                   |                                        |                                         |                      |      |
| 17:16pm           | 5                    | 80                  |               |                  |                      | 300                         |                                               | 80bbis                                 | - I - I - I - I - I - I - I - I - I - I |                      |      |
| 17:18pm           | 5                    | 87                  |               |                  |                      | 350                         | 87bbls gone/Slow down rate                    |                                        |                                         |                      |      |
| 17:21pm           | 3                    | 97                  |               |                  |                      | 850                         | Bump plug/Hold pressure for 5 minutes         |                                        |                                         |                      |      |
| 17:26pm           |                      |                     |               |                  |                      |                             | Release pressure to check if float holds      |                                        |                                         |                      |      |
|                   |                      |                     |               |                  |                      |                             |                                               |                                        |                                         |                      |      |
|                   |                      |                     |               |                  |                      |                             | Go                                            | t 50 bbls of ce                        | ment to Surfac                          | æ                    |      |
|                   |                      |                     |               |                  |                      |                             |                                               |                                        |                                         |                      |      |
|                   |                      |                     |               |                  |                      |                             |                                               | Rig d                                  |                                         |                      |      |
|                   |                      |                     |               |                  |                      |                             |                                               | Job Con                                | npleted                                 |                      |      |
|                   |                      |                     |               |                  |                      |                             |                                               |                                        |                                         |                      |      |