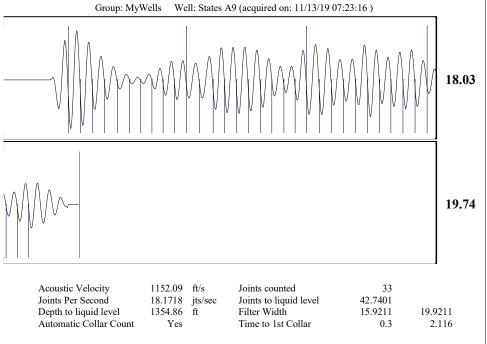

Re: Temporary Abandonment API 15-147-20622-00-00 STATES A 9 SE/4 Sec.30-05S-20W Phillips County, Kansas