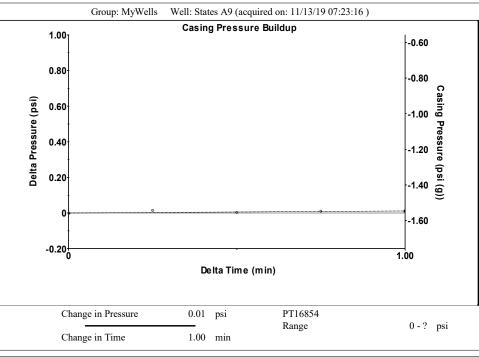

Re: Temporary Abandonment API 15-147-20622-00-00 STATES A 9 SE/4 Sec.30-05S-20W Phillips County, Kansas