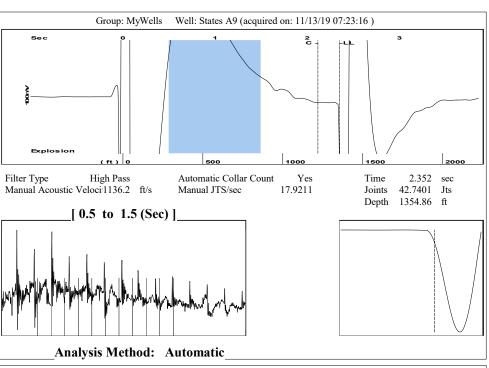

Re: Temporary Abandonment API 15-147-20622-00-00 STATES A 9 SE/4 Sec.30-05S-20W Phillips County, Kansas