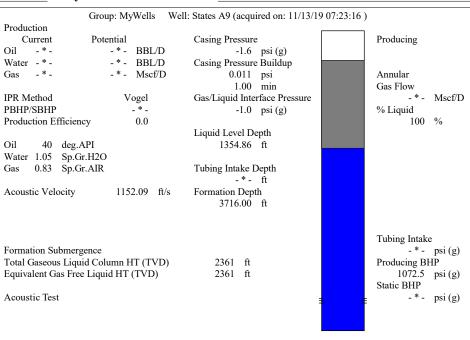

Re: Temporary Abandonment API 15-147-20622-00-00 STATES A 9 SE/4 Sec.30-05S-20W Phillips County, Kansas