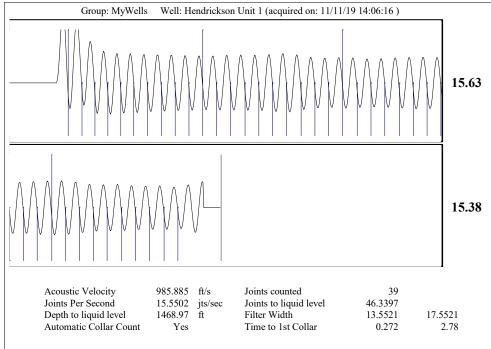

|       |        |
|                                                                          | KCC D                    | KCC District Office #2 - 3450 N. Rock Road,                          |                   |                               |                                                          | Suite 601, Wichita, KS                                              | Phone 316.337.7400                                                             |                                      |                                                                                                            |  |    |  |     |          |              |       |        |

KCC District Office #3 - 137 E. 21st St., Chanute, KS 66720

KCC District Office #4 - 2301 E. 13th Street, Hays, KS 67601-2651









Conservation Division District Office No. 4 2301 E. 13th Street Hays, KS 67601-2651



Phone: 785-261-6250 Fax: 785-625-0564 http://kcc.ks.gov/

Laura Kelly, Governor

Dwight D. Keen, Chair Shari Feist Albrecht, Commissioner Susan K. Duffy, Commissioner

November 13, 2019

Zach Patterson Patterson Energy LLC PO BOX 400 HAYS, KS 67601-0400

Re: Temporary Abandonment API 15-051-25654-00-00 HENRICKSON 1 UNIT WELL NE/4 Sec.03-13S-20W Ellis County, Kansas

## Dear Zach Patterson:

Your application for Temporary Abandonment (TA) for the above-listed well is denied for the following reasons(s):

## Shut-in Over 10 years

Pursuant to K.A.R. 82-3-111, the well must be plugged or returned to service by December 11, 2019.

If you wish to instead file an application for an exception to the 10-year l