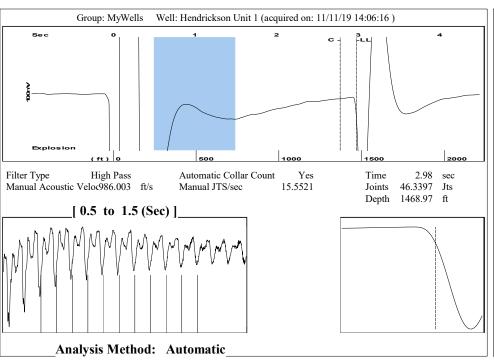

|       |        |
|                                                                          | KCC D                    | KCC District Office #2 - 3450 N. Rock Road,                          |                   |                               |                                                          | Suite 601, Wichita, KS                                              | Phone 316.337.7400                                                             |                                      |                                                                                                            |  |    |  |     |          |              |       |        |

KCC District Office #3 - 137 E. 21st St., Chanute, KS 66720

KCC District Office #4 - 2301 E. 13th Street, Hays, KS 67601-2651









Conservation Division District Office No. 4 2301 E. 13th Street Hays, KS 67601-2651



Phone: 785-261-6250 Fax: 785-625-0564 http://kcc.ks.gov/

Laura Kelly, Governor

Dwight D. Keen, Chair Shari Feist Albrecht, Commissioner Susan K. Duffy, Commissioner

November 13, 2019

Zach Patterson Patterson Energy LLC PO BOX 400 HAYS, KS 67601-0400

Re: Temporary Abandonment API 15-051-25654-00-00 HENRICKSON 1 UNIT WELL NE/4 Sec.03-13S-20W Ellis County, Kansas

## Dear Zach Patterson:

Your application for Temporary Abandonment (TA) for the above-listed well is denied for the following reasons(s):

## Shut-in Over 10 years

Pursuant to K.A.R. 82-3-111, the well must be plugged or returned to service by December 11, 2019.

If you wish to instead file an application for an exception to the 10-