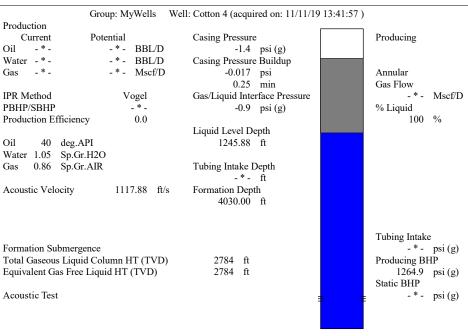

## **High Fluid Level**

Pursuant to K.A.R. 82-3-111, the well must be plugged, or returned to service, or obtain temporary abandonment status by December 11, 2019.

This deadline does NOT override any compliance deadline given to you in any Commission Order.