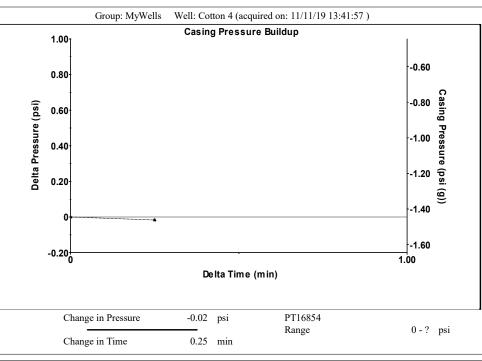

## **High Fluid Level**

Pursuant to K.A.R. 82-3-111, the well must be plugged, or returned to service, or obtain temporary abandonment status by December 11, 2019.

This deadline does NOT override any compliance deadline given to you in any Commission Order.