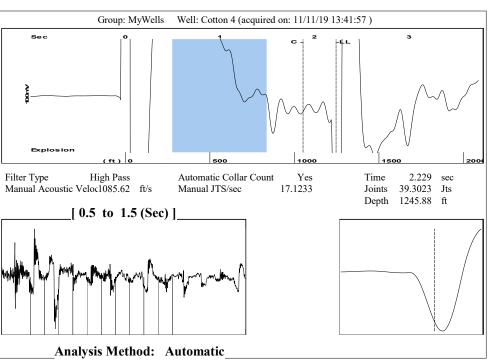

## **High Fluid Level**

Pursuant to K.A.R. 82-3-111, the well must be plugged, or returned to service, or obtain temporary abandonment status by December 11, 2019.

This deadline does NOT override any compliance deadline given to you in any Commission Order.