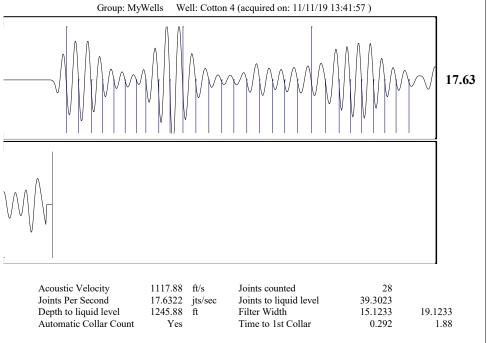

## **High Fluid Level**

Pursuant to K.A.R. 82-3-111, the well must be plugged, or returned to service, or obtain temporary abandonment status by December 11, 2019.

This deadline does NOT override any compliance deadline given to you in any Commission Order.