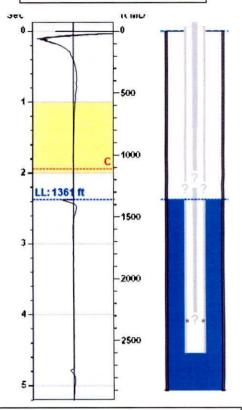

#### Static Bottomhole Pressure \*.\* psi (g) @ \*.\* ft TVD

1361 ft MD Static Liquid Level \*.\* ft MD \*.\* ft MD Oil Column Height Water Column Height

#### Comments and Recommendations

Staic test for TA well.

#### Static Shot 09/26/2019 11:44:40AM

Casing Pressure 0.0 psi (g) Buildup 3 min 0 sec Buildup Time Gas Gravity