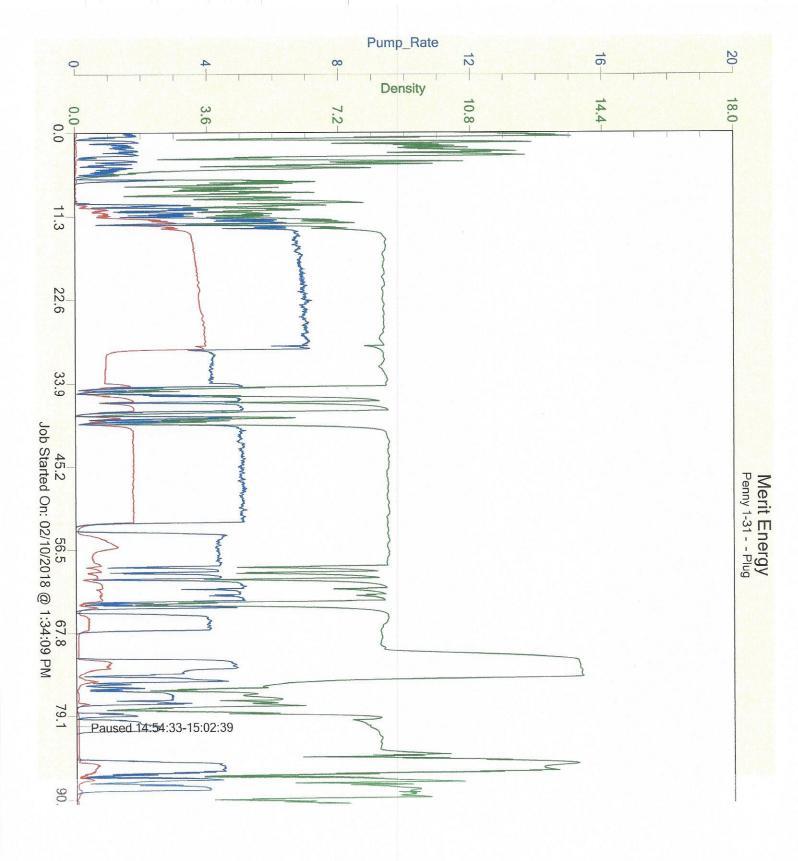

PUMP TRUCK NUMBER 38750 19842

DRIVER: 1 DU avon 1 HAN

BASIC ENERGY SERVICES

CUSTOMER OR HIS AGENT

Customer Comments or Concerns: ama e

PRESSURE PUMPING Job Log

### Liberal Yard #1717 - Phone 620-624-2277 - 1700 S. Country Estates Road, Liberal KS 67901

| Customer         |                                    | Merit Energy   |         | Cem   | Cement Pump No.: 38750 1984  |                | 342 11HRS Operator TRK No.:                   |                        | 86531                |         |  |
|------------------|------------------------------------|----------------|---------|-------|------------------------------|----------------|-----------------------------------------------|------------------------|----------------------|---------|--|
| Address          | ulysses.invoice@meritenergy.com    |                |         | 1     | Ticket #: 1718 19            |                | 9700 L Bulk TRK No.:                          |                        | 14354 19808          |         |  |
| City, State, Zip | 446 South Road M, Ulysses Ks. 6788 |                |         | 788   | Јов Туре: Z-42 Се            |                |                                               | ment Production Casing |                      |         |  |
| Service District | 1718-Liberal KS                    |                |         |       | Well Type                    |                | OIL                                           |                        |                      |         |  |
| II Name and No.  | Penny :                            | # 1-31 AFE #   | 64496   | -     | Well Location                | 1 31-27S-40W   | Count                                         | stanton                | State:               | Kansa   |  |
| Туре             | of Cmt                             | Sacks          |         |       | Additives                    |                | Truck Loaded On                               |                        |                      |         |  |
| 60/40            | 0 Poz                              | 190            |         | 4% To | otal Gel, 1/4                | # Poly         | 14354                                         | 19808 Sam              | Front                | Back    |  |
|                  |                                    |                |         |       |                              |                | 14004                                         |                        |                      |         |  |
|                  |                                    |                |         |       |                              |                |                                               |                        | Front                | Back    |  |
| Lead             | /Tail:                             | Weight #1 Gal. | Cu/Ft/s | sk    | Water Re                     | quirements     | CU. FT.                                       | Man                    | Hours / Personr      | Back    |  |
|                  | ad:                                | 13.5           | 1.51    |       | and the second second second | 7.5            | 286.9                                         | TT Man Hours:          | 35                   |         |  |
| Та               | ail:                               |                |         |       |                              |                | 200.0                                         | # of Men on Job:       | 3                    |         |  |
| Time             |                                    | Volume         | Pump    | 3     | Pres                         | sure(PSI)      |                                               | Description of Ope     | ration and Materials |         |  |
| (am/pm)          | (BPM)                              | (BBLS)         | Т       | 2     | Tubing                       | Casing         | 1                                             |                        |                      |         |  |
| 14:00pm          |                                    |                |         |       |                              |                |                                               | Arrived at             | location             |         |  |
| 14:30pm          |                                    |                |         |       |                              |                |                                               | Spot truck             | s/Rig up             |         |  |
| 15:30pm          |                                    |                |         |       |                              |                |                                               | Safety n               |                      |         |  |
| 16:02pm          | 2                                  | 10             |         |       |                              | 110            | Pump 10bbls of fresh water spacer             |                        |                      |         |  |
| 16:05pm          | 2                                  | 21.5           |         |       |                              | 120            | Pump 21.5bbls of cement from 80sks at 13.5lbs |                        |                      |         |  |
| 16:18pm          |                                    | 18             |         |       |                              | zero           | Displace with 18bbls of mud                   |                        |                      |         |  |
| 16:21pm          |                                    |                |         |       |                              |                | Rig crew pulling drill pipe                   |                        |                      |         |  |
| 17:07pm          | 5                                  | 50             |         |       |                              | 120            | Pump 50bbls of fresh water to clean out well  |                        |                      |         |  |
| 17:17pm          | 5                                  | 10.7           |         |       |                              | 130            | Pump 10.7bbls of cement from 40sks at 13.5lbs |                        |                      |         |  |
| 17:19pm          | 1.5                                | 8              |         | _     |                              | 60             | Displace with 8bbls of fresh water            |                        |                      |         |  |
| 17:22pm          |                                    |                |         |       |                              |                |                                               | Rig crew pulli         | ing drill pipe       |         |  |
| 18:08pm          | 2.5                                | 16.1           |         |       |                              | 50             | Pump 16.1bbls of cement from 60sks a          |                        |                      | 13.5lbs |  |
|                  |                                    |                |         |       |                              |                |                                               | Cement to              | Surface              |         |  |
| 18:16pm          | 2                                  | 13.4           |         |       |                              | zero           | Pump 13.4bbls from 50sks at 13.5lbs t         |                        |                      | s to    |  |
|                  |                                    |                |         | _     |                              |                |                                               | fill rat and m         | ouse hole            |         |  |
|                  |                                    |                |         |       | 0                            |                |                                               | Rig do                 | own                  |         |  |
|                  |                                    |                |         |       |                              |                |                                               | Job com                | pleted               |         |  |
|                  |                                    |                |         |       |                              |                |                                               |                        |                      |         |  |
|                  |                                    |                |         |       |                              |                | Tha                                           | nked company           | man and rig cre      | W       |  |
| Size Hole        | 7 7/8                              | Depth          |         |       |                              |                | TYPE                                          | Τ                      |                      |         |  |
| ize & Wt. Csg.   | 8 5/8 24#                          | Depth          |         | Ne    | ew / Used                    |                | 1st Plug                                      | 1645                   | Depth                |         |  |
| Drill Pipe       | 4 1/2 16.6#                        | Depth          |         |       |                              |                | 2nd Plug                                      | 750                    | Depth                |         |  |
| Mud #            | 9.2#                               | Туре           |         |       |                              |                | 3rd Plug                                      |                        | CIBP                 |         |  |
|                  |                                    |                |         |       |                              | Basic Represe  |                                               |                        | ctor A. Corona       |         |  |
| ustomer Sig      | nature:                            |                |         |       |                              | Basic Signatur |                                               | 11. the                | 6                    |         |  |
|                  |                                    |                |         |       | Date of Service              |                | 10/5/2019                                     |                        |                      |         |  |