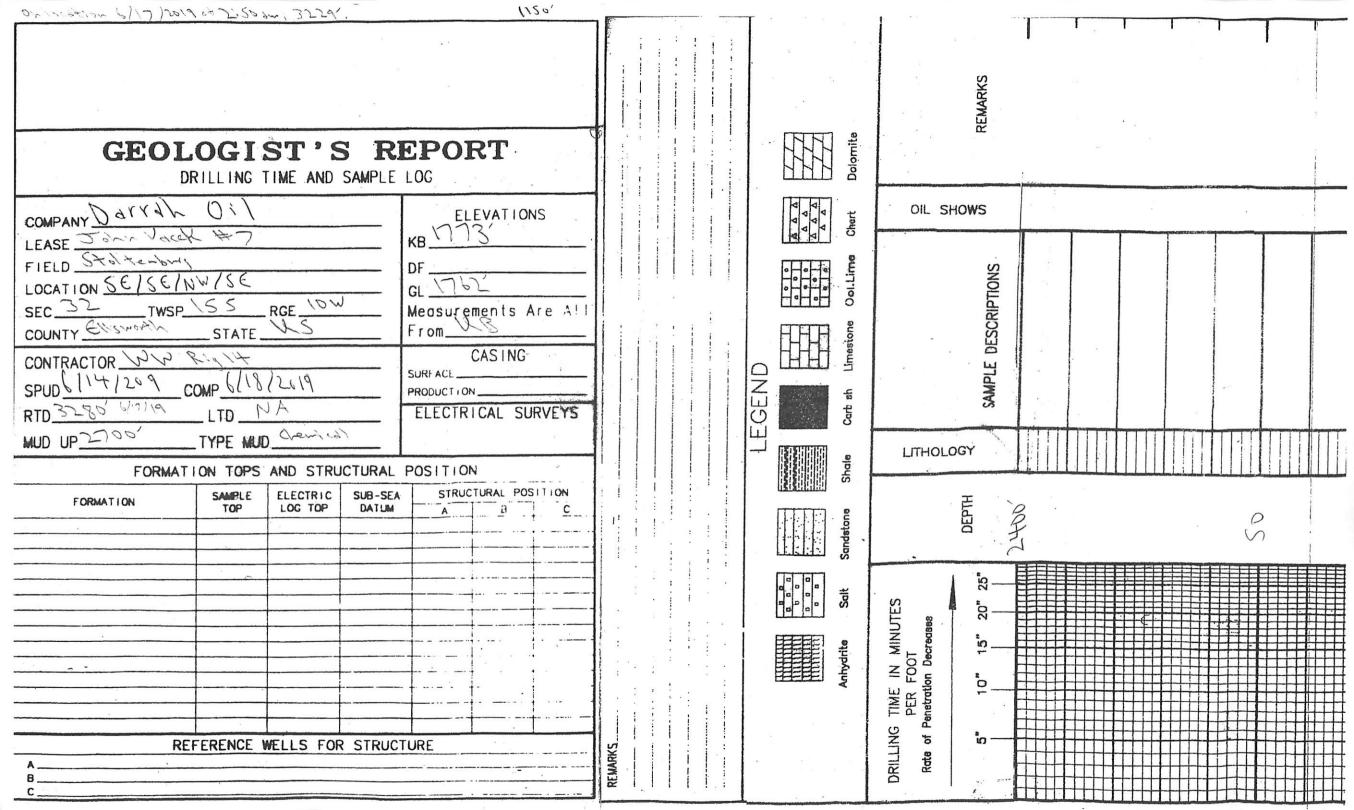

| Form      | ACO1 - Well Completion  |
|-----------|-------------------------|
| Operator  | Darrah Oil Company, LLC |
| Well Name | JOHN VACEK 7            |
| Doc ID    | 1482058                 |

## Tops

| Name         | Тор  | Datum |
|--------------|------|-------|
| Heebner      | 2812 | -1040 |
| Toronto      | 2834 | -1062 |
| Douglas      | 2842 | -1070 |
| Brown Lime   | 2916 | -1144 |
| Lansing      | 2933 | -1161 |
| Stark        | 3142 | -1370 |
| Hushpuckney  | 3173 | -1401 |
| ВКС          | 3213 | -1441 |
| Simpson      | 3250 | -1478 |
| Simpson sand | 3262 | -1490 |
| Arbuckle     | 3277 | -1505 |

## Casing

| Purpose<br>Of String | Size Hole<br>Drilled | Size<br>Casing<br>Set | Weight |      | Type Of<br>Cement | Type and<br>Percent<br>Additives |
|----------------------|----------------------|-----------------------|--------|------|-------------------|----------------------------------|
| Surface              | 12.25                | 8.625                 | 24     | 350  | common            | 60/40 poz<br>2% gel              |
| Production           | 7.847                | 5.5                   | 15.5   | 3278 | common            | 60/40 poz,<br>2% gel             |
|                      |                      |                       |        |      |                   |                                  |
|                      |                      |                       |        |      |                   |                                  |