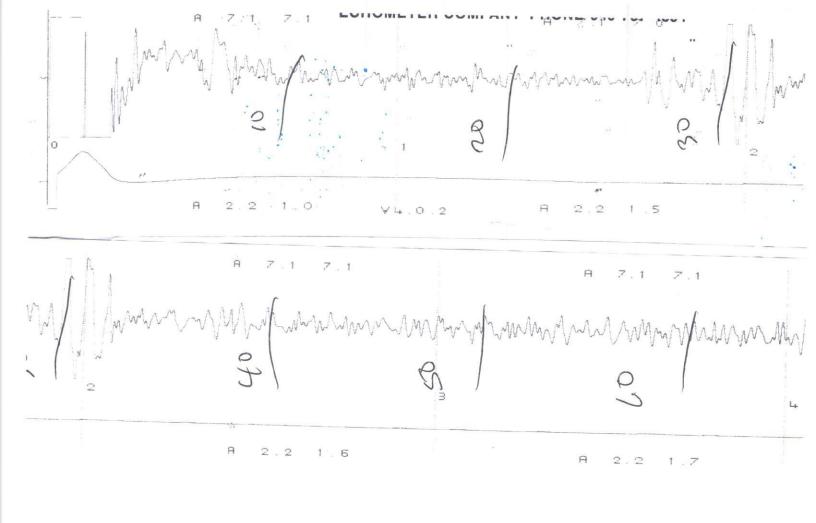

## ECHOMETER COMPANY PHONE-940-767-4334

ECHOMETER MODEL M V4, 0, 2 SERIAL NO: 7961 ECHOMETER COMPANY 5001 DITTO LANE WICHITA FALLS: TEXAS 76302 REF 1,300,V PHONE 940 - 767 - 4334 FAX 940 - 723 - 7507 E-MAIL INFO@ECHOMETER, COM

POWER ON SELF TEST

ON CHART

TURN

DRIVE

TO TEST!

BATTERY

WELL .

-12, 5 VOLTS

|                                                           | ECHOMETER COMP                          |  |
|-----------------------------------------------------------|-----------------------------------------|--|
| WELL 13 era 13 out CASING PRESSURE  AP AT PRODUCTION RATE | JOINTS TO LIQUID. 69 DISTANCE TO LIQUID |  |
|                                                           |                                         |  |

| PHONE-940-767-                                         | 4334                     |                  |     |   |
|--------------------------------------------------------|--------------------------|------------------|-----|---|
| N1/08/2019<br>UIET WELL<br>IPPER COLLAR:<br>I-P 0, 441 | 14:51:3<br>S A: 7.<br>mV | GENERATE         | LIC | ) |
| _IQUID LEVEL                                           |                          | 2 12, 4<br>VOLTS |     |   |