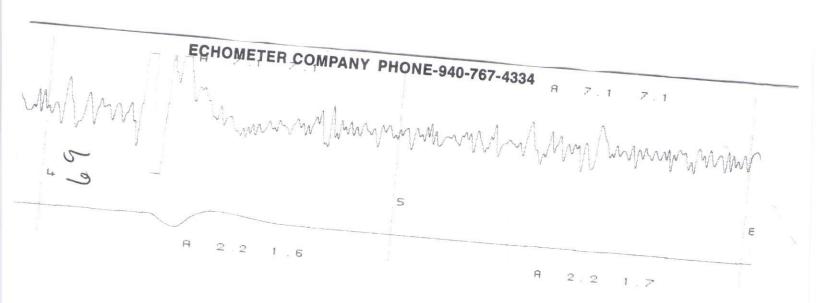

## ECHOMETER COMPANY PHONE-940-767-4334

ECHOMETER MODEL M V4, 0, 2 SERIAL NO: 7961 ECHOMETER COMPANY 5001 DITTO LANE WICHITA FALLS: TEXAS 76302 REF 1,300,V PHONE 940 - 767 - 4334 FAX 940 - 723 - 7507 E-MAIL INFO@ECHOMETER, COM

|                                                           | ECHOMETER COMP                          |  |
|-----------------------------------------------------------|-----------------------------------------|--|
| WELL 13 era 13 out CASING PRESSURE  AP AT PRODUCTION RATE | JOINTS TO LIQUID. 69 DISTANCE TO LIQUID |  |
|                                                           |                                         |  |

| PHONE-940-767-                                         | 4334                     |                  |     |   |
|--------------------------------------------------------|--------------------------|------------------|-----|---|
| N1/08/2019<br>UIET WELL<br>IPPER COLLAR:<br>I-P 0, 441 | 14:51:3<br>S A: 7.<br>mV | GENERATE         | LIC | ) |
| _IQUID LEVEL                                           |                          | 2 12, 4<br>VOLTS |     |   |