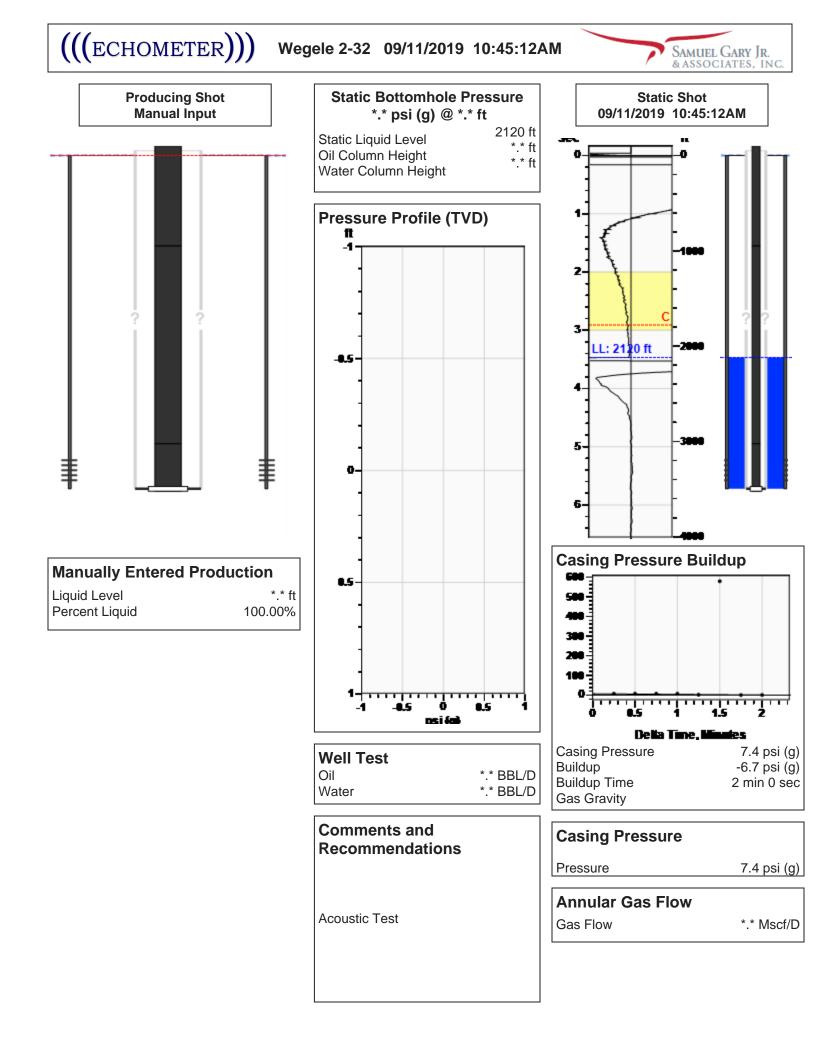

November 15, 2019

SPENCER MUSGROVE Samuel Gary Jr. & Associates, Inc. 1515 WYNKOOP, STE 700 DENVER, CO 80202-2062

Re: Temporary Abandonment API 15-167-23810-00-00 WEGELE 2-32 NE/4 Sec.32-15S-15W Russell County, Kansas