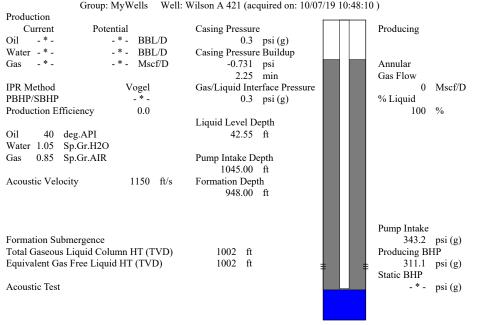

## **High Fluid Level**

Pursuant to K.A.R. 82-3-111, the well must be plugged, or returned to service, or obtain temporary abandonment status by December 17, 2019.

This deadline does NOT override any compliance deadline given to you in any Commission Order.