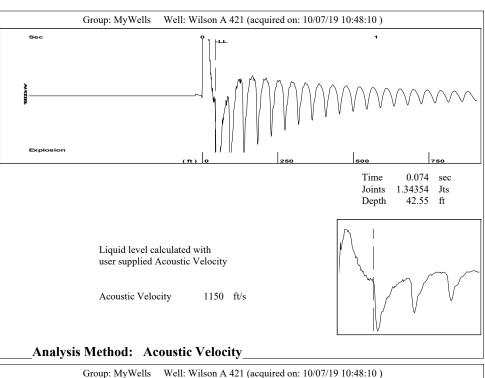

## **High Fluid Level**

Pursuant to K.A.R. 82-3-111, the well must be plugged, or returned to service, or obtain temporary abandonment status by December 17, 2019.

This deadline does NOT override any compliance deadline given to you in any Commission Order.