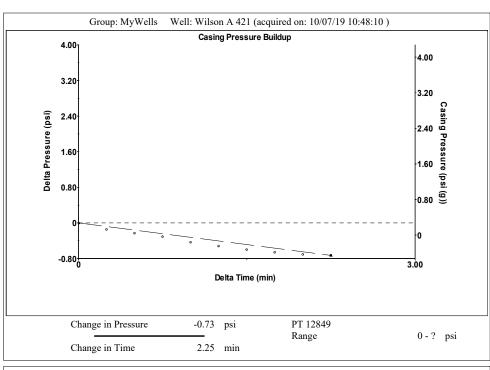

## **High Fluid Level**

Pursuant to K.A.R. 82-3-111, the well must be plugged, or returned to service, or obtain temporary abandonment status by December 17, 2019.

This deadline does NOT override any compliance deadline given to you in any Commission Order.